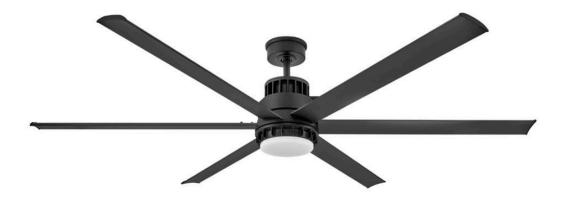

## 905372FMB-LWD

Draftsman's updated transitional form ties perfectly into any space while delivering superior performance. Matte White and Matte Black finish options enhance Draftsman's industrial-inspired design to complement indoor and outdoor spaces alike. With integrated LED and DC motor technology, Draftsman delivers excellent energy efficiency. For lower ceilings, a flush mount kit is an accessory option for easy customization. Operated by the HIRO control or WiFi-compatible wi...

## HINKLEY

FINISH: Matte Black GLASS: White Frosted WIDTH: 72" HEIGHT: 17" DEPTH: 0 BLADE COUNT: 6

HINKLEY 33000 Pin Oak Parkway Avon Lake, OH 44012 PHONE: (440) 653-5500 Toll Free: 1 (800) 446-5539 hinkley.com