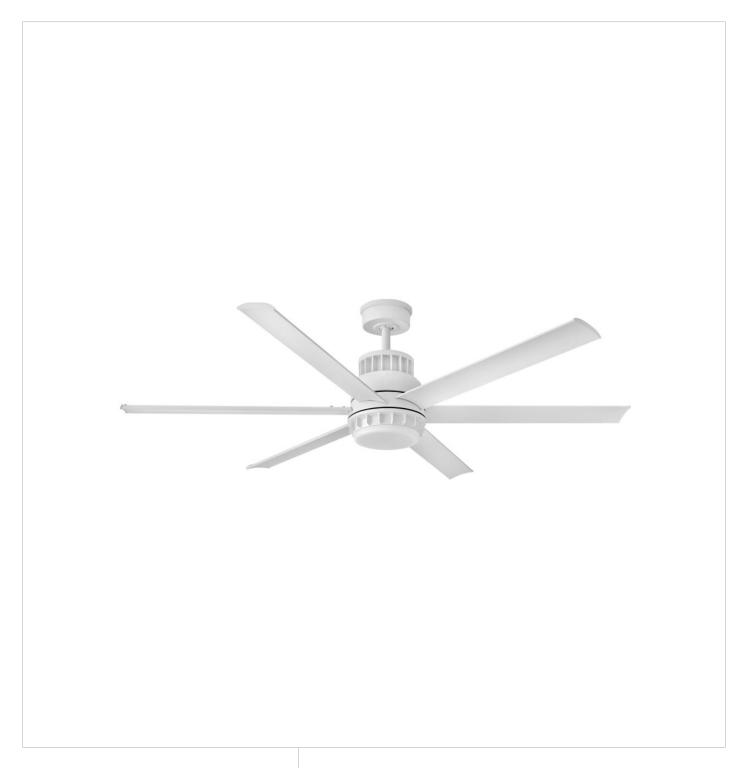

## 905360FMW-LWD

Draftsman's updated transitional form ties perfectly into any space while delivering superior performance. Matte White and Matte Black finish options enhance Draftsman's industrial-inspired design to complement indoor and outdoor spaces alike. With integrated LED and DC motor technology, Draftsman delivers excellent energy efficiency. For lower ceilings, a flush mount kit is an accessory option for easy customization. Operated by the HIRO control or WiFi-compatible wi...

FINISH: Matte White GLASS: White Frosted

WIDTH: 60" HEIGHT: 17" DEPTH: 0

**BLADE COUNT**: 6

**HINKLEY** 33000 Pin Oak Parkway Avon Lake, OH 44012 **PHONE: (440) 653-5500** Toll Free: 1 (800) 446-5539 hinkley.com