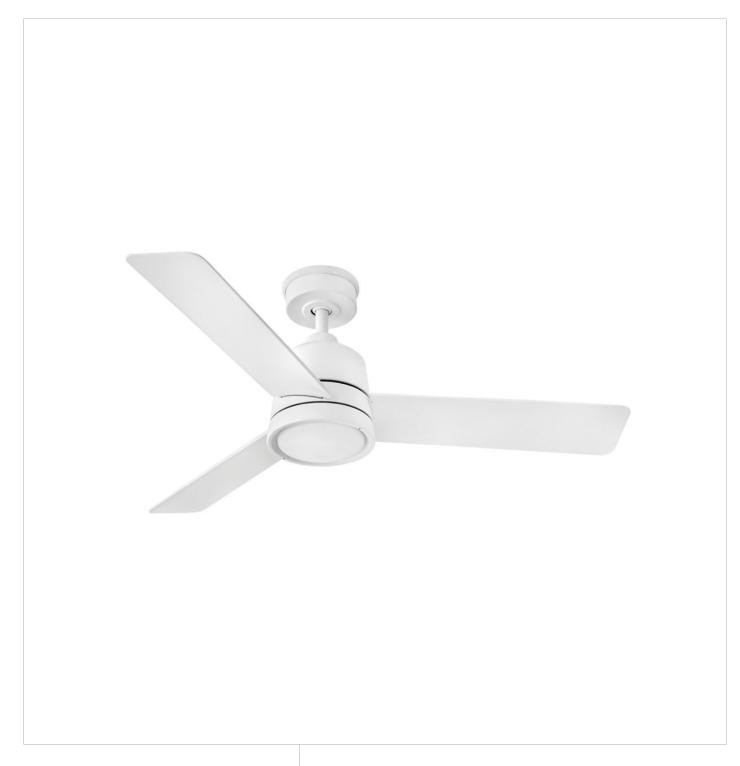

## **CHET**

CHET 48" LED FAN

## 905248FMW-LWA

Part of the Regency Series, Chet's compact profile paired with modern design elements seamlessly enhances smaller living spaces, including breakfast nooks, porches, and home offices. Available in Matte White, Heritage Brass, and Matte Black finish options, Chet is so versatile it can be used to customize both indoor and outdoor areas. WiFi-compatible with the purchase of an additional control.

FINISH: Matte White GLASS: White Frosted

WIDTH: 48" HEIGHT: 14.5" DEPTH: 0

**BLADE COUNT**: 3

**HINKLEY** 33000 Pin Oak Parkway Avon Lake, OH 44012 **PHONE: (440) 653-5500** Toll Free: 1 (800) 446-5539 hinkley.com