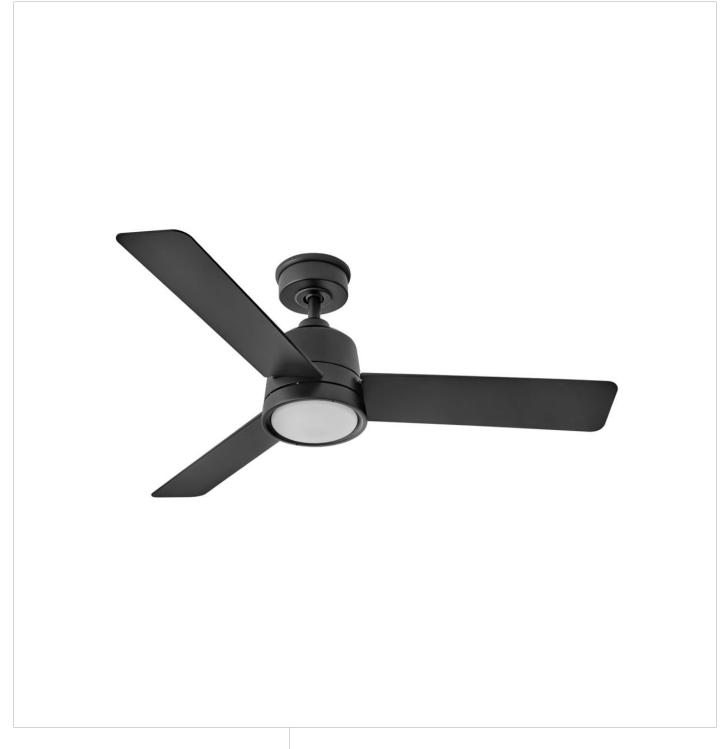

## **CHET**

CHET 48" LED FAN

## 905248FMB-LWA

Part of the Regency Series, Chet's compact profile paired with modern design elements seamlessly enhances smaller living spaces, including breakfast nooks, porches, and home offices. Available in Matte White, Heritage Brass, and Matte Black finish options, Chet is so versatile it can be used to customize both indoor and outdoor areas. WiFi-compatible with the purchase of an additional control.

FINISH: Matte Black
GLASS: White Frosted

WIDTH: 48" HEIGHT: 14.5" DEPTH: 0

**BLADE COUNT**: 3

**HINKLEY** 33000 Pin Oak Parkway Avon Lake, OH 44012 **PHONE: (440) 653-5500** Toll Free: 1 (800) 446-5539 hinkley.com