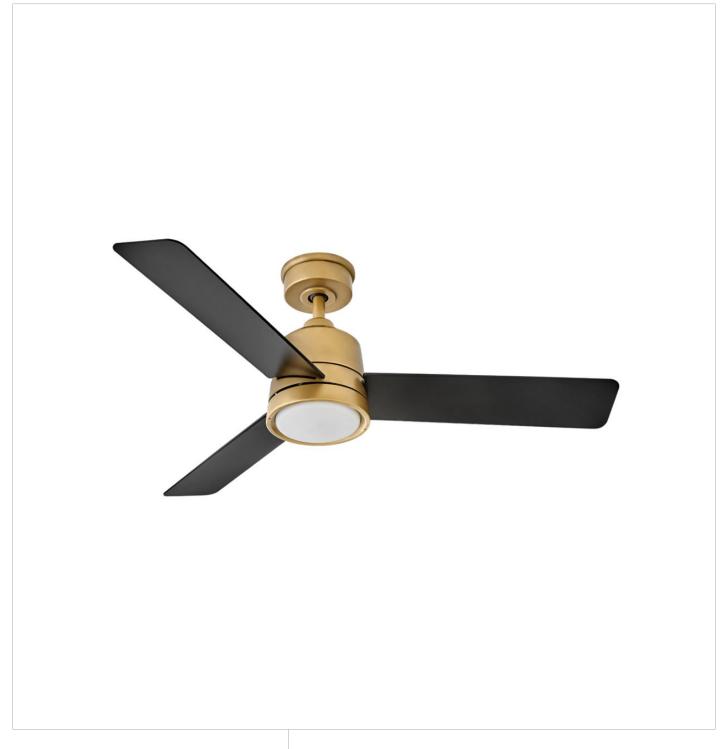

## **CHET**

CHET 48" LED FAN

## 905248FHB-LWA

Part of the Regency Series, Chet's compact profile paired with modern design elements seamlessly enhances smaller living spaces, including breakfast nooks, porches, and home offices. Available in Matte White, Heritage Brass, and Matte Black finish options, Chet is so versatile it can be used to customize both indoor and outdoor areas. WiFi-compatible with the purchase of an additional control.

**FINISH**: Heritage Brass **GLASS**: White Frosted

WIDTH: 48" HEIGHT: 14.5" DEPTH: 0

**BLADE COUNT**: 3

**HINKLEY** 33000 Pin Oak Parkway Avon Lake, OH 44012 **PHONE: (440) 653-5500** Toll Free: 1 (800) 446-5539 hinkley.com