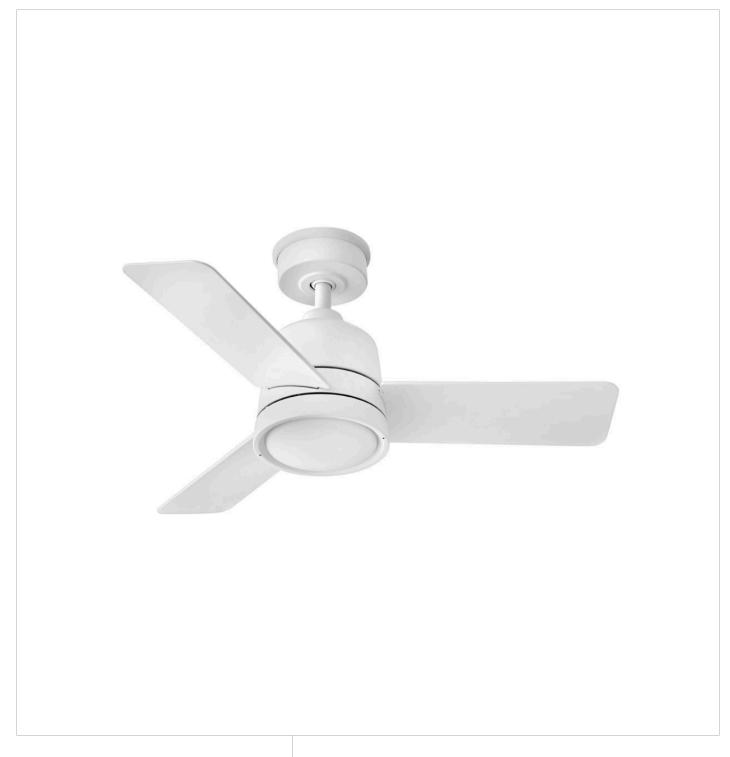

## **CHET**

CHET 36" LED FAN

## 905236FMW-LWA

Part of the Regency Series, Chet's compact profile paired with modern design elements seamlessly enhances smaller living spaces, including breakfast nooks, porches, and home offices. Available in Matte White, Heritage Brass, and Matte Black finish options, Chet is so versatile it can be used to customize both indoor and outdoor areas. WiFi-compatible with the purchase of an additional control.

FINISH: Matte White GLASS: White Frosted

**WIDTH**: 36" **HEIGHT**: 14.5" **DEPTH**: 0

**BLADE COUNT**: 3

**HINKLEY** 33000 Pin Oak Parkway Avon Lake, OH 44012 **PHONE: (440) 653-5500** Toll Free: 1 (800) 446-5539 hinkley.com