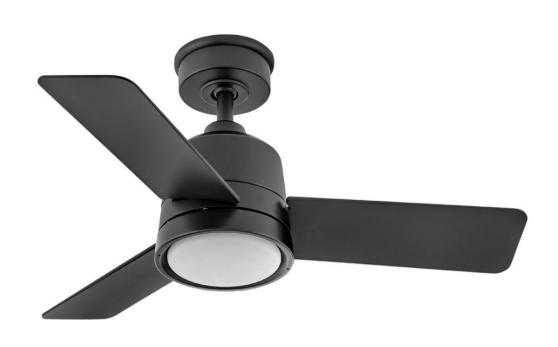

## **CHET**

CHET 36" LED FAN

## 905236FMB-LWA

Part of the Regency Series, Chet's compact profile paired with modern design elements seamlessly enhances smaller living spaces, including breakfast nooks, porches, and home offices. Available in Matte White, Heritage Brass, and Matte Black finish options, Chet is so versatile it can be used to customize both indoor and outdoor areas. WiFi-compatible with the purchase of an additional control.

FINISH: Matte Black
GLASS: White Frosted

**WIDTH**: 36" **HEIGHT**: 14.5" **DEPTH**: 0

**BLADE COUNT**: 3

**HINKLEY** 33000 Pin Oak Parkway Avon Lake, OH 44012 **PHONE: (440) 653-5500** Toll Free: 1 (800) 446-5539 hinkley.com