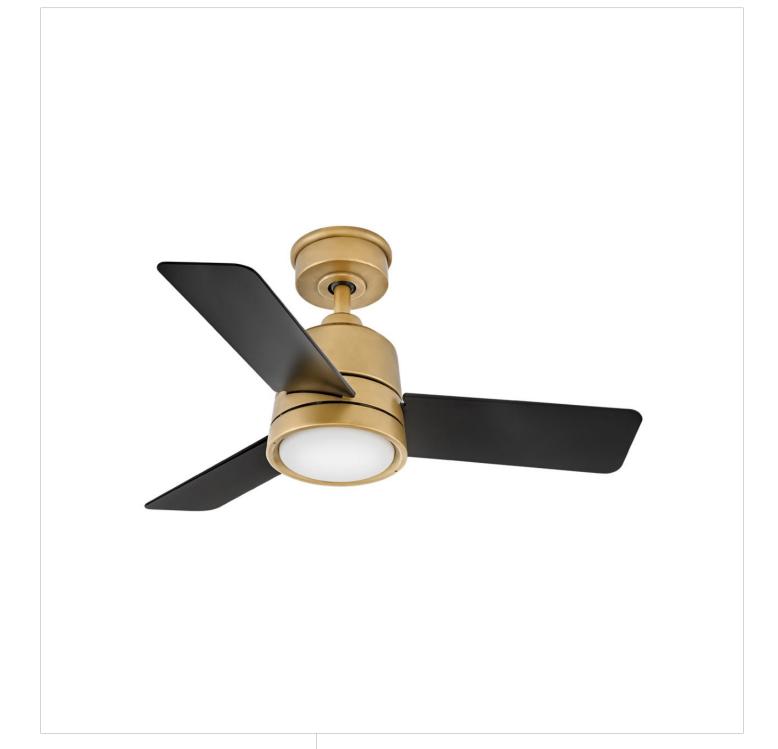

## **CHET**

CHET 36" LED FAN

## 905236FHB-LWA

Part of the Regency Series, Chet's compact profile paired with modern design elements seamlessly enhances smaller living spaces, including breakfast nooks, porches, and home offices. Available in Matte White, Heritage Brass, and Matte Black finish options, Chet is so versatile it can be used to customize both indoor and outdoor areas. WiFi-compatible with the purchase of an additional control.

**FINISH**: Heritage Brass **GLASS**: White Frosted

WIDTH: 36" HEIGHT: 14.5" DEPTH: 0

**BLADE COUNT**: 3

**HINKLEY** 33000 Pin Oak Parkway Avon Lake, OH 44012 **PHONE: (440) 653-5500** Toll Free: 1 (800) 446-5539 hinkley.com