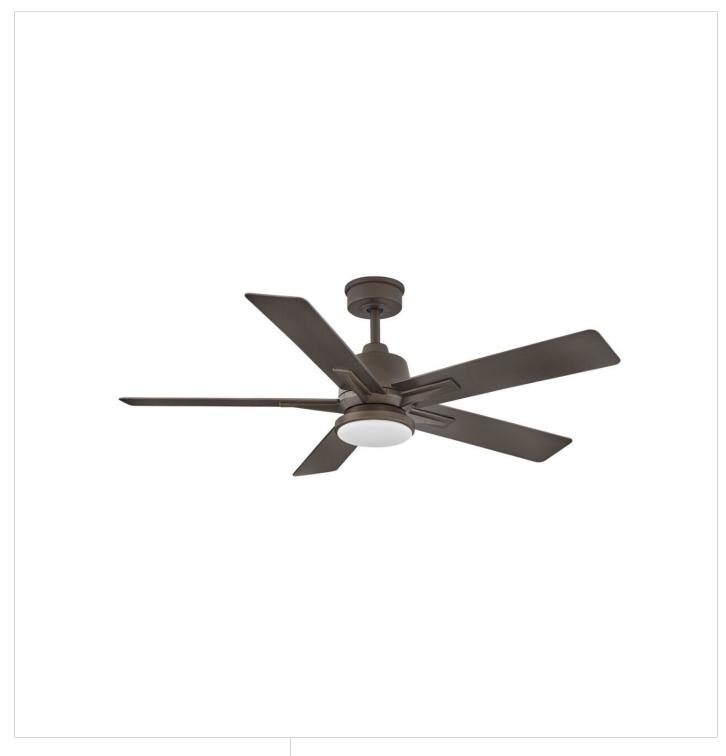

## **ALTA**

ALTA 52" LED SMART FAN

## 905152FMM-LWD

Modern and refined, Alta elevates transitional design styles throughout the home. Available in Matte Black, Metallic Matte Bronze, Matte White, and Brushed Nickel finishes, Alta's integrated LED and DC motor technology delivers excellent energy efficiency. Alta is suitable for both indoor and outdoor settings. Operated by the HIRO control or WiFicompatible with the Hinkley app.

FINISH: Metallic Matte Bronze

GLASS: White Frosted

**WIDTH**: 52" **HEIGHT**: 16.8" **DEPTH**: 0

**BLADE COUNT**: 5

**PHONE: (440) 653-5500**Toll Free: 1 (800) 446-5539

hinkley.com