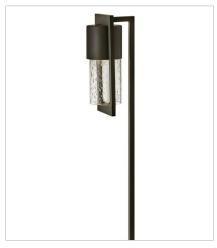

## SHELTER

Shelter's minimalist style in aluminum creates a chic, dramatic statement as the light from above grazes through its clear seedy glass. Shelter comes standard Dark Sky compliant.

FINISH: Buckeye Bronze GLASS: Clear Seedy

1547KZ-LL LED PATH LIGHT 4.8" W, 22.5" H Socketed 1-1.50w T5 LED \*Included

1320KZ SMALL WALL MOUNT LANTERN 6.3" W, 15.5" H Socketed 1-6.50w Med. LED \*Included, 50w Equiv.

MEDIUM WALL MOUNT LANTERN
6.3" W, 20.5" H
Socketed
1-6.50w Med. LED \*Included, 50w Equiv.