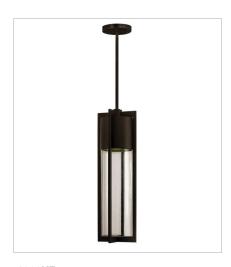

## SHELTER

Shelter's minimalist style in aluminum creates a chic, dramatic statement as the light from above grazes through its clear seedy glass. Shelter comes standard Dark Sky compliant.

FINISH: Buckeye Bronze GLASS: Clear Seedy