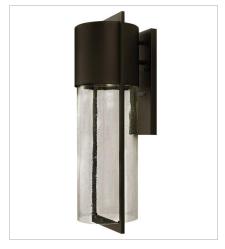

## SHELTER

Shelter's minimalist style in aluminum creates a chic, dramatic statement as the light from above grazes through its clear seedy glass. Shelter comes standard Dark Sky compliant.

FINISH: Buckeye Bronze GLASS: Clear Seedy