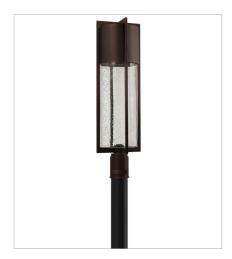

## SHELTER

Shelter's minimalist style in aluminum creates a chic, dramatic statement as the light from above grazes through its clear seedy glass. Shelter comes standard Dark Sky compliant.

FINISH: Buckeye Bronze GLASS: Clear Seedy