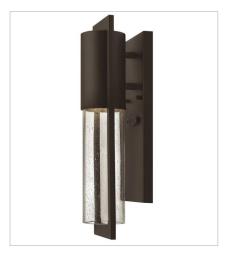

## SHELTER

Shelter's minimalist style in aluminum creates a chic, dramatic statement as the light from above grazes through its clear seedy glass. Shelter comes standard Dark Sky compliant.

FINISH: Buckeye Bronze GLASS: Clear Seedy