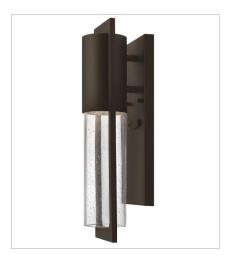

## SHELTER

Shelter's minimalist style in aluminum creates a chic, dramatic statement as the light from above grazes through its clear seedy glass. Shelter comes standard Dark Sky compliant.

FINISH: Buckeye Bronze GLASS: Clear Seedy