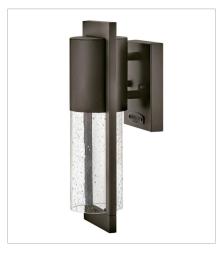

## SHELTER

Shelter's minimalist style in aluminum creates a chic, dramatic statement as the light from above grazes through its clear seedy glass. Shelter comes standard Dark Sky compliant.

FINISH: Buckeye Bronze GLASS: Clear Seedy