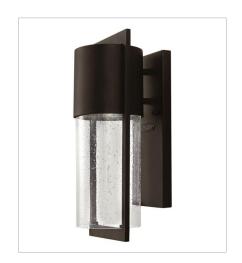

## SHELTER

Shelter's minimalist style in aluminum creates a chic, dramatic statement as the light from above grazes through its clear seedy glass. Shelter comes standard Dark Sky compliant.

FINISH: Buckeye Bronze GLASS: Clear Seedy