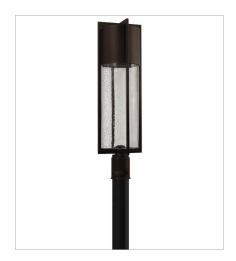

## SHELTER

Shelter's minimalist style in aluminum creates a chic, dramatic statement as the light from above grazes through its clear seedy glass. Shelter comes standard Dark Sky compliant.

FINISH: Buckeye Bronze GLASS: Clear Seedy