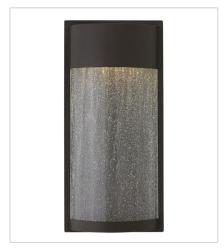

## SHELTER

Shelter's minimalist style in aluminum creates a chic, dramatic statement as the light from above grazes through its clear seedy glass. Shelter comes standard Dark Sky compliant.

FINISH: Buckeye Bronze GLASS: Clear Seedy