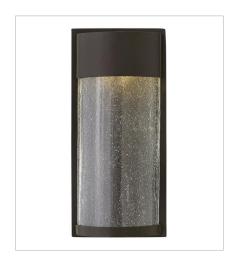

## SHELTER

Shelter's minimalist style in aluminum creates a chic, dramatic statement as the light from above grazes through its clear seedy glass. Shelter comes standard Dark Sky compliant.

FINISH: Buckeye Bronze GLASS: Clear Seedy