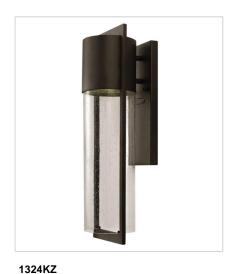

1325KZ
LARGE WALL MOUNT LANTERN
8.3" W, 23.3" H
Socketed
1-6.50w Med. LED \*Included, 50w Equiv.

1326KZ
EXTRA SMALL WALL MOUNT LANTERN
4.5" W, 15.5" H
Socketed
1-7w GU10 LED, 50w Equiv.

1326KZ-LL EXTRA SMALL WALL MOUNT LANTERN 4.5" W, 15.5" H Socketed 1-6.50w GU10 LED \*Included