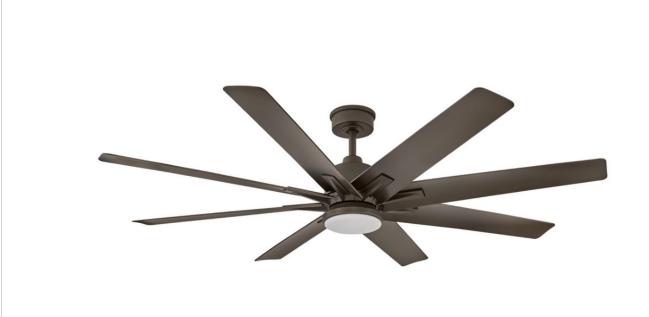

## 904566FMM-LWD

Everyone agrees. Concur's sophisticated silhouette combines form and function to offer maximum performance in style. A timeless, transitional blade design is available in contemporary classic finish options, including Brushed Nickel, Matte Black, Metallic Matte Bronze, and Matte White. Concur comes equipped with LED and DC motor technology to deliver excellent energy efficiency. Designed for versatility, Concur is suitable for both indoor and outdoor spaces.

FINISH: Metallic Matte Bronze

GLASS: White Frosted

WIDTH: 66" HEIGHT: 16.5" DEPTH: 0

**BLADE COUNT**: 8

HINKLEY 33000 Pin Oak Parkway Avon Lake, OH 44012 **PHONE: (440) 653-5500** Toll Free: 1 (800) 446-5539 hinkley.com