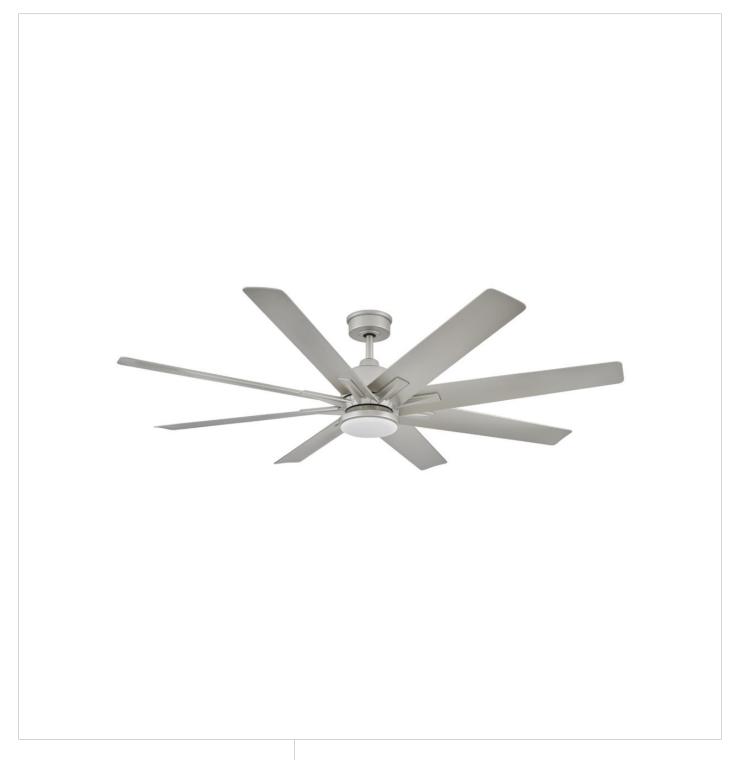

## **CONCUR**

CONCUR 66" LED SMART FAN

## 904566FBN-LWD

Everyone agrees. Concur's sophisticated silhouette combines form and function to offer maximum performance in style. A timeless, transitional blade design is available in contemporary classic finish options, including Brushed Nickel, Matte Black, Metallic Matte Bronze, and Matte White. Concur comes equipped with LED and DC motor technology to deliver excellent energy efficiency. Designed for versatility, Concur is suitable for both indoor and outdoor spaces.

FINISH: Brushed Nickel GLASS: White Frosted

WIDTH: 66" HEIGHT: 16.5" DEPTH: 0

**BLADE COUNT**: 8

**HINKLEY** 33000 Pin Oak Parkway Avon Lake, OH 44012 **PHONE: (440) 653-5500** Toll Free: 1 (800) 446-5539 hinkley.com