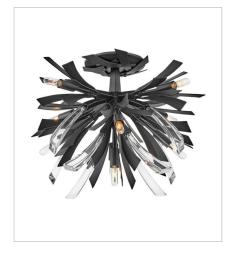

FR40906BGR LARGE SINGLE TIER CHANDELIER 36" W, 27.8" H Socketed 13-5w Cand. LED, 60w Equiv.

FR40907BGR
MEDIUM ORB
24" W, 50" H
Socketed
19-5w Cand. LED, 60w Equiv.

FR40903BGR LARGE SEMI-FLUSH MOUNT 24" W, 14.5" H Socketed 9-5w Cand. LED, 60w Equiv.