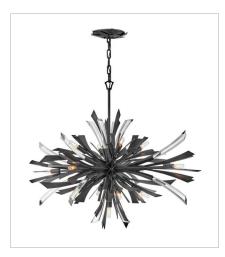

## **VIDA**

Vida's modern design bursts with a flourishing style that is both highly dramatic and finely sculpted. A statement piece with crystal accents and unique canopy detailing, Vida injects a thrilling dash of contemporary inspiration to its surroundings.

FR40906BGR LARGE SINGLE TIER CHANDELIER 36" W, 27.8" H Socketed 13-5w Cand. LED, 60w Equiv.

FR40907BGR
MEDIUM ORB
24" W, 50" H
Socketed
19-5w Cand. LED, 60w Equiv.

FR40903BGR LARGE SEMI-FLUSH MOUNT 24" W, 14.5" H Socketed 9-5w Cand. LED, 60w Equiv.