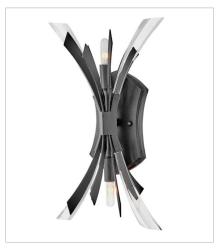

## **VIDA**

Vida's modern design bursts with a flourishing style that is both highly dramatic and finely sculpted. A statement piece with crystal accents and unique canopy detailing, Vida injects a thrilling dash of contemporary inspiration to its surroundings.

FINISH: Brushed Graphite

FR40902BGR
MEDIUM TWO LIGHT SCONCE
9" W, 17.3" H
Socketed
2-5w Cand. LED, 60w Equiv.

FR40904BGR SMALL ORB 22" W, 26" H Socketed 13-5w Cand. LED, 60w Equiv.

FR40905BGR LARGE ORB 36" W, 42" H Socketed 13-5w Cand. LED, 60w Equiv.