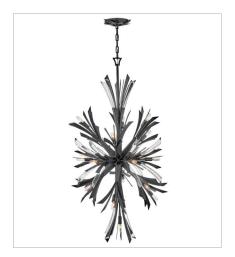

FR40906BGR LARGE SINGLE TIER CHANDELIER 36" W, 27.8" H Socketed 13-5w Cand. LED, 60w Equiv.

FR40907BGR
MEDIUM ORB
24" W, 50" H
Socketed
19-5w Cand. LED, 60w Equiv.

FR40903BGR LARGE SEMI-FLUSH MOUNT 24" W, 14.5" H Socketed 9-5w Cand. LED, 60w Equiv.