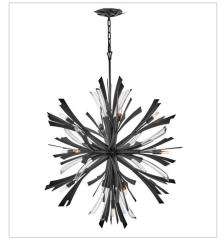

## **VIDA**

Vida's modern design bursts with a flourishing style that is both highly dramatic and finely sculpted. A statement piece with crystal accents and unique canopy detailing, Vida injects a thrilling dash of contemporary inspiration to its surroundings.

FR40906BGR LARGE SINGLE TIER CHANDELIER 36" W, 27.8" H Socketed 13-5w Cand. LED, 60w Equiv.

FR40907BGR
MEDIUM ORB
24" W, 50" H
Socketed
19-5w Cand. LED, 60w Equiv.

FR40903BGR LARGE SEMI-FLUSH MOUNT 24" W, 14.5" H Socketed 9-5w Cand. LED, 60w Equiv.