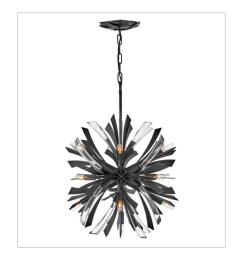

## **VIDA**

Vida's modern design bursts with a flourishing style that is both highly dramatic and finely sculpted. A statement piece with crystal accents and unique canopy detailing, Vida injects a thrilling dash of contemporary inspiration to its surroundings.

FINISH: Brushed Graphite

FR40902BGR
MEDIUM TWO LIGHT SCONCE
9" W, 17.3" H
Socketed
2-5w Cand. LED, 60w Equiv.

FR40904BGR SMALL ORB 22" W, 26" H Socketed 13-5w Cand. LED, 60w Equiv.

FR40905BGR LARGE ORB 36" W, 42" H Socketed 13-5w Cand. LED, 60w Equiv.