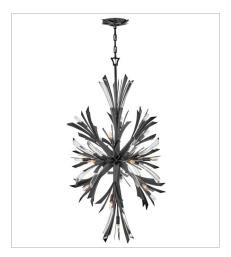

## **VIDA**

Vida's modern design bursts with a flourishing style that is both highly dramatic and finely sculpted. A statement piece with crystal accents and unique canopy detailing, Vida injects a thrilling dash of contemporary inspiration to its surroundings.

FR40906BGR
LARGE SINGLE TIER CHANDELIER
36" W, 27.8" H
Socketed
13-5w Cand. LED, 60w Equiv.

FR40907BGR
MEDIUM ORB
24" W, 50" H
Socketed
19-5w Cand. LED, 60w Equiv.

FR40903BGR LARGE SEMI-FLUSH MOUNT 24" W, 14.5" H Socketed 9-5w Cand. LED, 60w Equiv.