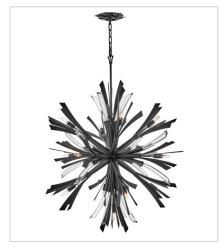

## **VIDA**

Vida's modern design bursts with a flourishing style that is both highly dramatic and finely sculpted. A statement piece with crystal accents and unique canopy detailing, Vida injects a thrilling dash of contemporary inspiration to its surroundings.

FR40906BGR
LARGE SINGLE TIER CHANDELIER
36" W, 27.8" H
Socketed
13-5w Cand. LED, 60w Equiv.

FR40907BGR
MEDIUM ORB
24" W, 50" H
Socketed
19-5w Cand. LED, 60w Equiv.

FR40903BGR LARGE SEMI-FLUSH MOUNT 24" W, 14.5" H Socketed 9-5w Cand. LED, 60w Equiv.