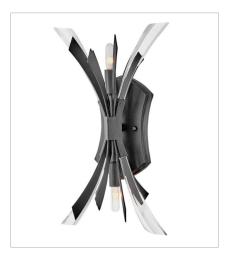

## **VIDA**

Vida's modern design bursts with a flourishing style that is both highly dramatic and finely sculpted. A statement piece with crystal accents and unique canopy detailing, Vida injects a thrilling dash of contemporary inspiration to its surroundings.

FINISH: Brushed Graphite

FR40902BGR
MEDIUM TWO LIGHT SCONCE
9" W, 17.3" H
Socketed
2-5w Cand. LED, 60w Equiv.

FR40904BGR SMALL ORB 22" W, 26" H Socketed 13-5w Cand. LED, 60w Equiv.

FR40905BGR LARGE ORB 36" W, 42" H Socketed 13-5w Cand. LED, 60w Equiv.