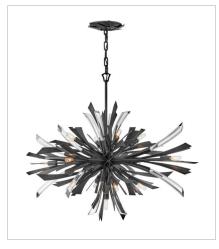

## **VIDA**

Vida's modern design bursts with a flourishing style that is both highly dramatic and finely sculpted. A statement piece with crystal accents and unique canopy detailing, Vida injects a thrilling dash of contemporary inspiration to its surroundings.

FR40906BGR
LARGE SINGLE TIER CHANDELIER
36" W, 27.8" H
Socketed
13-5w Cand. LED, 60w Equiv.

FR40907BGR
MEDIUM ORB
24" W, 50" H
Socketed
19-5w Cand. LED, 60w Equiv.

FR40903BGR LARGE SEMI-FLUSH MOUNT 24" W, 14.5" H Socketed 9-5w Cand. LED, 60w Equiv.