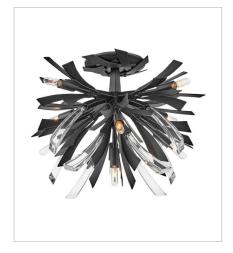

## **VIDA**

Vida's modern design bursts with a flourishing style that is both highly dramatic and finely sculpted. A statement piece with crystal accents and unique canopy detailing, Vida injects a thrilling dash of contemporary inspiration to its surroundings.

FR40906BGR
LARGE SINGLE TIER CHANDELIER
36" W, 27.8" H
Socketed
13-5w Cand. LED, 60w Equiv.

FR40907BGR
MEDIUM ORB
24" W, 50" H
Socketed
19-5w Cand. LED, 60w Equiv.

FR40903BGR LARGE SEMI-FLUSH MOUNT 24" W, 14.5" H Socketed 9-5w Cand. LED, 60w Equiv.