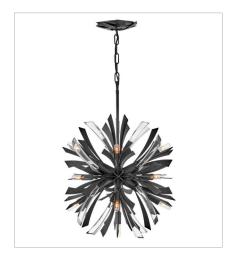

## **VIDA**

Vida's modern design bursts with a flourishing style that is both highly dramatic and finely sculpted. A statement piece with crystal accents and unique canopy detailing, Vida injects a thrilling dash of contemporary inspiration to its surroundings.

FR40906BGR
LARGE SINGLE TIER CHANDELIER
36" W, 27.8" H
Socketed
13-5w Cand. LED, 60w Equiv.

FR40907BGR
MEDIUM ORB
24" W, 50" H
Socketed
19-5w Cand. LED, 60w Equiv.

FR40903BGR LARGE SEMI-FLUSH MOUNT 24" W, 14.5" H Socketed 9-5w Cand. LED, 60w Equiv.