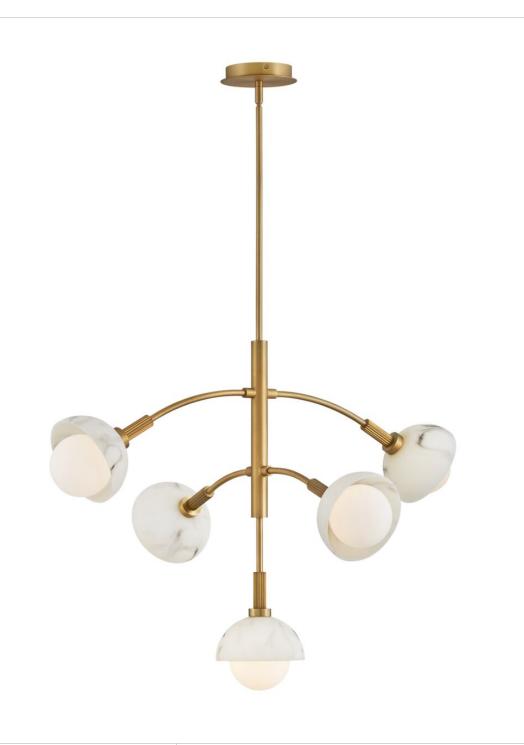

## FR38405HB

Opposing influences balance Phoebe's multi-tier chandelier with a transitional twist. This dynamic modern-style design commands attention with ribbed stem detail, faux alabaster and cased opal glass combination, and bold Black Oxide or Heritage Brass finish options. FINISH: Heritage Brass GLASS: Cased Opal & Faux Alabaster WIDTH: 33.5" HEIGHT: 26.3" DEPTH: 0 LIGHT SOURCE: Socketed WATTAGE: 5-5w G9 LED, 60w Equiv.