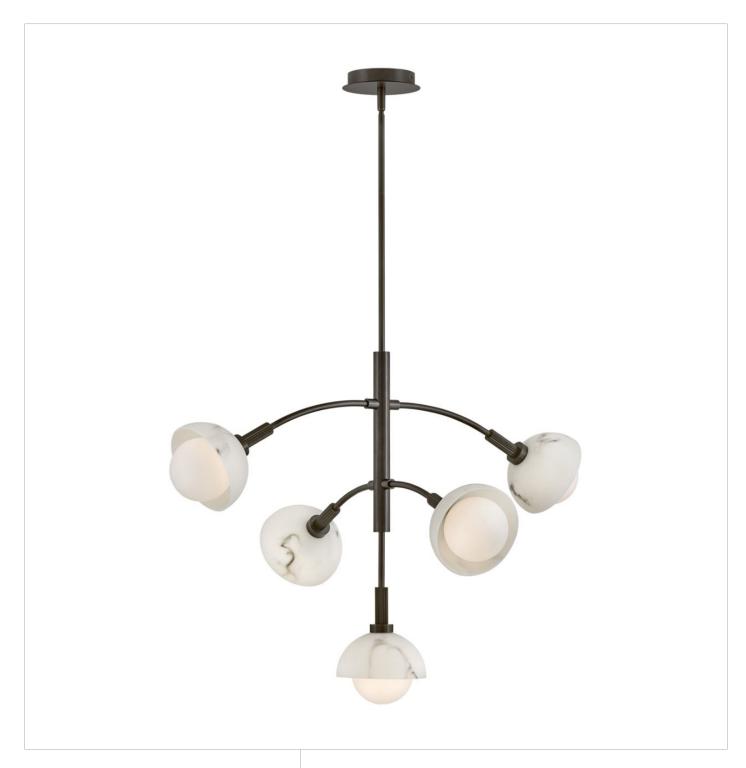

## FR38405BX

Opposing influences balance Phoebe's multi-tier chandelier with a transitional twist. This dynamic modern-style design commands attention with ribbed stem detail, faux alabaster and cased opal glass combination, and bold Black Oxide or Heritage Brass finish options.

FINISH: Black Oxide

GLASS: Cased Opal & Faux Alabaster

WIDTH: 33.5" HEIGHT: 26.3" DEPTH: 0

**LIGHT SOURCE**: Socketed

WATTAGE: 5-5w G9 LED, 60w Equiv.

**HINKLEY** 33000 Pin Oak Parkway Avon Lake, OH 44012 **PHONE: (440) 653-5500** Toll Free: 1 (800) 446-5539 hinkley.com