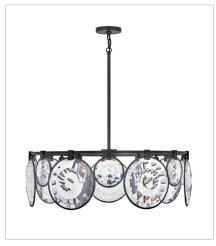

FINISH: Black GLASS: Optic Crystal

FR31265BLK
MEDIUM DRUM CHANDELIER
31" W, 10.8" H
Socketed
7-5w Cand. LED, 60w Equiv.

FR31266BLK MEDIUM EIGHT LIGHT LINEAR 49.8" W, 10.8" H Socketed 8-5w Cand. LED, 60w Equiv.