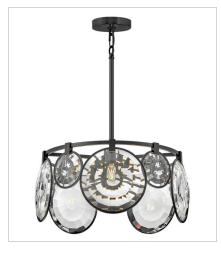

FR31268BLK LARGE MULTI TIER CHANDELIER 40" W, 18.8" H Socketed 15-5w Cand. LED, 60w Equiv.

FR31263BLK
SMALL CONVERTIBLE CHANDELIER
21.8" W, 10.8" H
Socketed
5-5w Cand. LED, 60w Equiv.