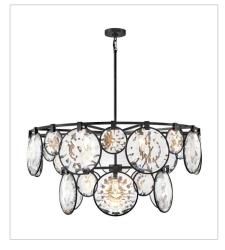

FR31268BLK LARGE MULTI TIER CHANDELIER 40" W, 18.8" H Socketed 15-5w Cand. LED, 60w Equiv.

FR31263BLK
SMALL CONVERTIBLE CHANDELIER
21.8" W, 10.8" H
Socketed
5-5w Cand. LED, 60w Equiv.