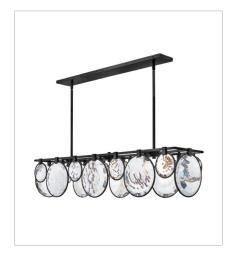

FINISH: Black GLASS: Optic Crystal

FR31265BLK
MEDIUM DRUM CHANDELIER
31" W, 10.8" H
Socketed
7-5w Cand. LED, 60w Equiv.

FR31266BLK MEDIUM EIGHT LIGHT LINEAR 49.8" W, 10.8" H Socketed 8-5w Cand. LED, 60w Equiv.