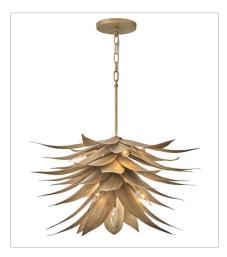

## **HANGING**

Agave uniquely blends form and function with its extraordinary hand-sculpted, leafy layers. Inspired by the agave plant, this fountain-like silhouette captivates with a distinctive organically inspired design brought to life in an eye-catching Burnished Gold finish.

FINISH: Burnished Gold

FR30815BNG
MEDIUM SINGLE TIER CHANDELIER
26" W, 29" H
Socketed
7-5w Cand. LED, 60w Equiv.

FR30816BNG LARGE MULTI TIER 45" W, 35" H Socketed 12-5w Cand. LED, 60w Equiv.

FR30811BNG LARGE CONVERTIBLE PENDANT 16" W, 12.5" H Socketed 4-5w Cand. LED, 60w Equiv.