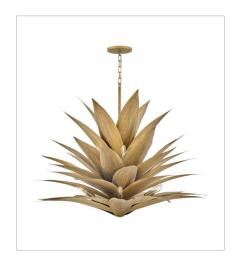

## **HANGING**

Agave uniquely blends form and function with its extraordinary hand-sculpted, leafy layers. Inspired by the agave plant, this fountain-like silhouette captivates with a distinctive organically inspired design brought to life in an eye-catching Burnished Gold finish.

FINISH: Burnished Gold

FR30815BNG
MEDIUM SINGLE TIER CHANDELIER
26" W, 29" H
Socketed
7-5w Cand. LED, 60w Equiv.

FR30816BNG LARGE MULTI TIER 45" W, 35" H Socketed 12-5w Cand. LED, 60w Equiv.

FR30811BNG LARGE CONVERTIBLE PENDANT 16" W, 12.5" H Socketed 4-5w Cand. LED, 60w Equiv.