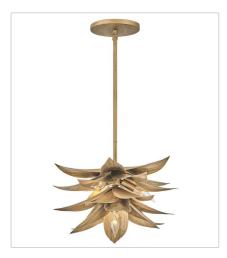

## **HANGING**

Agave uniquely blends form and function with its extraordinary hand-sculpted, leafy layers. Inspired by the agave plant, this fountain-like silhouette captivates with a distinctive organically inspired design brought to life in an eye-catching Burnished Gold finish.

FINISH: Burnished Gold

FR30815BNG
MEDIUM SINGLE TIER CHANDELIER
26" W, 29" H
Socketed
7-5w Cand. LED, 60w Equiv.

FR30816BNG LARGE MULTI TIER 45" W, 35" H Socketed 12-5w Cand. LED, 60w Equiv.

FR30811BNG LARGE CONVERTIBLE PENDANT 16" W, 12.5" H Socketed 4-5w Cand. LED, 60w Equiv.