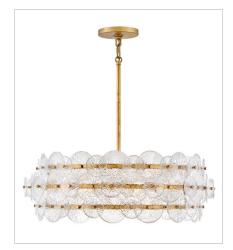

## RENE

Rene radiates light through multiple layers of beautiful, pressed glass disks. Rene's signature touch highlights a Distressed Brass or Glacial finish, evoking both transitional and glam influences.

FR30125DA EXTRA LARGE DRUM CHANDELIER 60" W, 10.8" H Socketed 10-12w Med. LED, 40w Equiv.

FR30126DA MEDIUM DRUM CHANDELIER 30.5" W, 10.5" H Socketed 6-5w Med. LED, 60w Equiv.

FR30128DA MEDIUM MULTI TIER CHANDELIER 30.5" W, 26" H Socketed 16-5w Cand. LED, 60w Equiv.