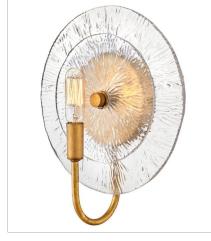

## RENE

Rene radiates light through multiple layers of beautiful, pressed glass disks. Rene's signature touch highlights a Distressed Brass or Glacial finish, evoking both transitional and glam influences.

FINISH: Distressed Brass GLASS: Clear Pressed

FR30120DA MEDIUM SINGLE LIGHT SCONCE 10" W, 11.8" H Socketed 1-5w Cand. LED, 60w Equiv.

FR30124DA LARGE DRUM CHANDELIER 45" W, 10.5" H Socketed 8-12w Med. LED, 40w Equiv.