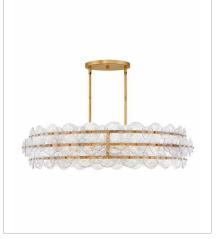

## RENE

Rene radiates light through multiple layers of beautiful, pressed glass disks. Rene's signature touch highlights a Distressed Brass or Glacial finish, evoking both transitional and glam influences.

FINISH: Distressed Brass GLASS: Clear Pressed

FR30120DA MEDIUM SINGLE LIGHT SCONCE 10" W, 11.8" H Socketed 1-5w Cand. LED, 60w Equiv.

FR30124DA LARGE DRUM CHANDELIER 45" W, 10.5" H Socketed 8-12w Med. LED, 40w Equiv.

FR30125DA EXTRA LARGE DRUM CHANDELIER 60" W, 10.8" H Socketed 10-12w Med. LED, 40w Equiv.

FR30126DA MEDIUM DRUM CHANDELIER 30.5" W, 10.5" H Socketed 6-5w Med. LED, 60w Equiv.

FR30128DA MEDIUM MULTI TIER CHANDELIER 30.5" W, 26" H Socketed 16-5w Cand. LED, 60w Equiv.