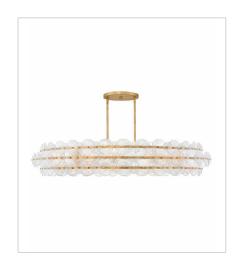

## RENE

Rene radiates light through multiple layers of beautiful, pressed glass disks. Rene's signature touch highlights a Distressed Brass or Glacial finish, evoking both transitional and glam influences.

FR30125DA EXTRA LARGE DRUM CHANDELIER 60" W, 10.8" H Socketed 10-12w Med. LED, 40w Equiv.

FR30126DA MEDIUM DRUM CHANDELIER 30.5" W, 10.5" H Socketed 6-5w Med. LED, 60w Equiv.

FR30128DA MEDIUM MULTI TIER CHANDELIER 30.5" W, 26" H Socketed 16-5w Cand. LED, 60w Equiv.