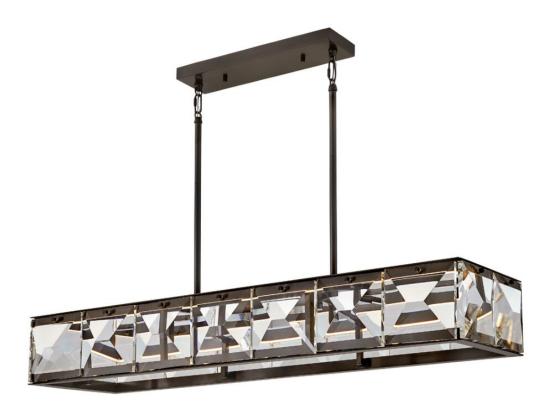

## **JOLIE**

MEDIUM LED LINEAR

## FR30106BX

Jolie is a unique blend of sophistication, style, and technology. Integrated LEDs are sleekly concealed within gleaming Heritage Brass rings at the top and bottom of the design. Robust blocks of faceted crystal radiate with light, creating a transfixing silhouette while providing outstanding illumination.

FINISH: Black Oxide

**GLASS**: Faceted Clear Crystal

**WIDTH**: 45.3" **HEIGHT**: 6.8"

**LIGHT SOURCE**: Integrated LED **WATTAGE**: 72w LED \*Included

**HINKLEY** 33000 Pin Oak Parkway Avon Lake, OH 44012 **PHONE: (440) 653-5500** Toll Free: 1 (800) 446-5539 hinkley.com