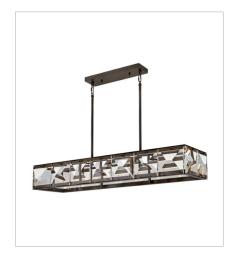

## **JOLIE**

Jolie is a unique blend of sophistication, style, and technology. Integrated LEDs are sleekly concealed within gleaming Heritage Brass rings at the top and bottom of the design. Robust blocks of faceted crystal radiate with light, creating a transfixing silhouette while providing outstanding illumination.

FINISH: Black Oxide

**GLASS**: Faceted Clear Crystal

FR30105BX
MEDIUM LED DRUM CHANDELIER
30" W, 6.8" H
Integrated LED
51w LED \*Included

FR30106BX
MEDIUM LED LINEAR
45.3" W, 6.8" H
Integrated LED
72w LED \*Included