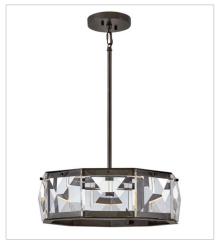

## **JOLIE**

Jolie is a unique blend of sophistication, style, and technology. Integrated LEDs are sleekly concealed within gleaming Heritage Brass rings at the top and bottom of the design. Robust blocks of faceted crystal radiate with light, creating a transfixing silhouette while providing outstanding illumination.

FR30103BX
MEDIUM LED CONVERTIBLE SEMI...
19.5" W, 11" H
Integrated LED
32w LED \*Included