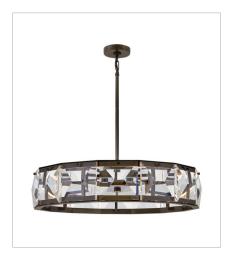

## **JOLIE**

Jolie is a unique blend of sophistication, style, and technology. Integrated LEDs are sleekly concealed within gleaming Heritage Brass rings at the top and bottom of the design. Robust blocks of faceted crystal radiate with light, creating a transfixing silhouette while providing outstanding illumination.

FINISH: Black Oxide

**GLASS**: Faceted Clear Crystal

FR30105BX
MEDIUM LED DRUM CHANDELIER
30" W, 6.8" H
Integrated LED
51w LED \*Included

FR30106BX
MEDIUM LED LINEAR
45.3" W, 6.8" H
Integrated LED
72w LED \*Included