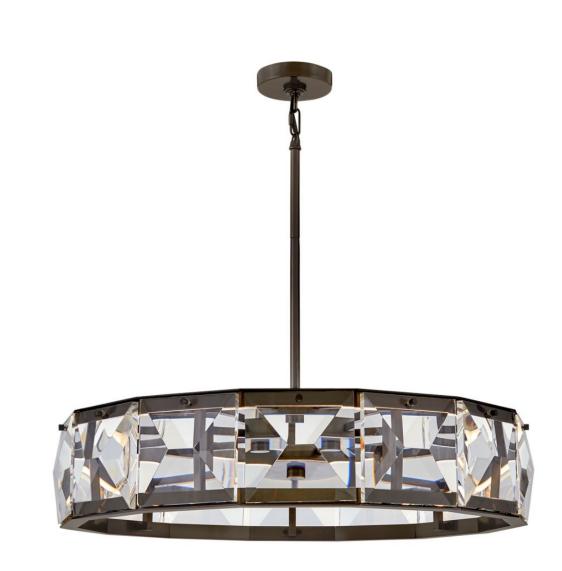

## JOLIE

MEDIUM LED DRUM CHANDELIER

## FR30105BX

Jolie is a unique blend of sophistication, style, and technology. Integrated LEDs are sleekly concealed within gleaming Heritage Brass rings at the top and bottom of the design. Robust blocks of faceted crystal radiate with light, creating a transfixing silhouette while providing outstanding illumination.

## FINISH: Black Oxide GLASS: Faceted Clear Crystal WIDTH: 30" HEIGHT: 6.8" DEPTH: 0 LIGHT SOURCE: Integrated LED