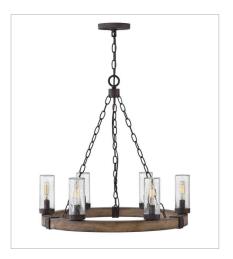

29206SQ MEDIUM SINGLE TIER 24" W, 23.3" H Socketed 6-5w Cand. LED, 60w Equiv.

FINISH: Sequoia with Iron Rust accents

GLASS: Clear Seedy, Etched

29206SQ-LL MEDIUM SINGLE TIER 24" W, 23.3" H Socketed 6-4w Cand. LED \*Included

29206SQ-LV
MEDIUM SINGLE TIER 12V CHAN...
24" W, 23.3" H
Socketed
6-3.50w Cand. LED \*Included