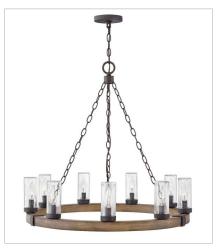

29206SQ MEDIUM SINGLE TIER 24" W, 23.3" H Socketed 6-5w Cand. LED, 60w Equiv.

FINISH: Sequoia with Iron Rust accents

GLASS: Clear Seedy, Etched

29206SQ-LL MEDIUM SINGLE TIER 24" W, 23.3" H Socketed 6-4w Cand. LED \*Included

29206SQ-LV
MEDIUM SINGLE TIER 12V CHAN...
24" W, 23.3" H
Socketed
6-3.50w Cand. LED \*Included