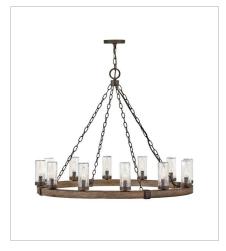

29206SQ MEDIUM SINGLE TIER 24" W, 23.3" H Socketed 6-5w Cand. LED, 60w Equiv.

FINISH: Sequoia with Iron Rust accents

GLASS: Clear Seedy, Etched

29206SQ-LL MEDIUM SINGLE TIER 24" W, 23.3" H Socketed 6-4w Cand. LED \*Included

29206SQ-LV
MEDIUM SINGLE TIER 12V CHAN...
24" W, 23.3" H
Socketed
6-3.50w Cand. LED \*Included