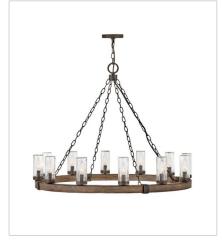

29207SQ LARGE SINGLE TIER 38" W, 28.5" H Socketed 12-5w Cand. LED, 60w Equiv.

29207SQ-LL LARGE SINGLE TIER 38" W, 28.5" H Socketed 12-4w Cand. LED \*Included

29208SQ LARGE SINGLE TIER 30" W, 27.8" H Socketed 9-5w Cand. LED, 60w Equiv.