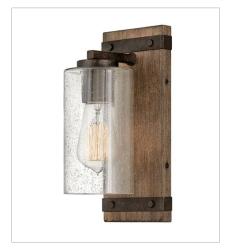

**FINISH**: Sequoia with Iron Rust accents **GLASS**: Clear Seedy, Etched

**5940SQ**SINGLE LIGHT VANITY
5" W, 11" H
Socketed
1-10w Med. LED, 100w Equiv.

5941SQ-LL
LARGE SINGLE LIGHT VANITY
5" W, 20" H
Socketed
1-6w Med. LED \*Included