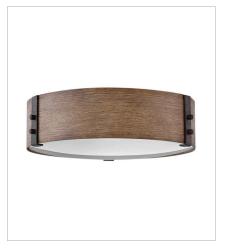

29209SQ-LL
EXTRA LARGE SINGLE TIER
46" W, 30.5" H
Socketed
15-4w Cand. LED \*Included

29203SQ MEDIUM FLUSH MOUNT 15" W, 4.8" H Socketed 3-5w Cand. LED, 40w Equiv.

29203SQ-LL MEDIUM FLUSH MOUNT 15" W, 4.8" H Socketed 3-4w Cand. LED \*Included