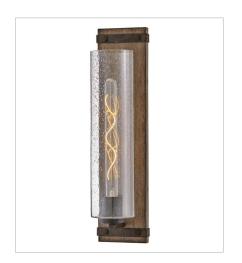

**FINISH**: Sequoia with Iron Rust accents **GLASS**: Clear Seedy, Etched

**5940SQ**SINGLE LIGHT VANITY
5" W, 11" H
Socketed
1-10w Med. LED, 100w Equiv.

5941SQ-LL
LARGE SINGLE LIGHT VANITY
5" W, 20" H
Socketed
1-6w Med. LED \*Included