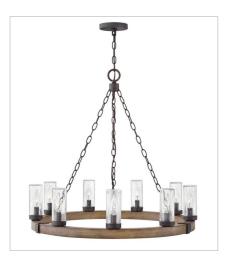

FINISH: Sequoia with Iron Rust accents

GLASS: Clear Seedy, Etched

29208SQ-LV MEDIUM SINGLE TIER 12V CHAN... 30" W, 27.8" H Socketed 9-3.50w Cand. LED \*Included

29209SQ EXTRA LARGE SINGLE TIER 46" W, 30.5" H Socketed 15-5w Cand. LED, 60w Equiv.

29209SQ-LL
EXTRA LARGE SINGLE TIER
46" W, 30.5" H
Socketed
15-4w Cand. LED \*Included

29203SQ MEDIUM FLUSH MOUNT 15" W, 4.8" H Socketed 3-5w Cand. LED, 40w Equiv.

29203SQ-LL MEDIUM FLUSH MOUNT 15" W, 4.8" H Socketed 3-4w Cand. LED \*Included