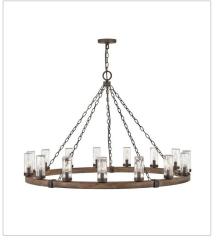

29207SQ LARGE SINGLE TIER 38" W, 28.5" H Socketed 12-5w Cand. LED, 60w Equiv.

29207SQ-LL LARGE SINGLE TIER 38" W, 28.5" H Socketed 12-4w Cand. LED \*Included

29208SQ LARGE SINGLE TIER 30" W, 27.8" H Socketed 9-5w Cand. LED, 60w Equiv.

29208SQ-LL LARGE SINGLE TIER 30" W, 27.8" H Socketed 9-4w Cand. LED \*Included

HINKLEY 33000 Pin Oak Parkway Avon Lake, OH 44012 **PHONE: (440) 653-5500**Toll Free: 1 (800) 446-5539

hinkley.com