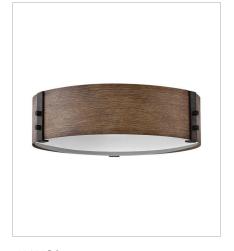

29209SQ-LL
EXTRA LARGE SINGLE TIER
46" W, 30.5" H
Socketed
15-4w Cand. LED \*Included

29203SQ MEDIUM FLUSH MOUNT 15" W, 4.8" H Socketed 3-5w Cand. LED, 40w Equiv.

29203SQ-LL MEDIUM FLUSH MOUNT 15" W, 4.8" H Socketed 3-4w Cand. LED \*Included