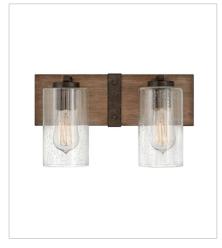

5942SQ TWO LIGHT VANITY 14.3" W, 8.3" H Socketed 2-10w Med. LED, 100w Equiv.

5943SQ THREE LIGHT VANITY 22" W, 8.3" H Socketed 3-10w Med. LED, 100w Equiv.

5944SQ FOUR LIGHT VANITY 30.8" W, 8.3" H Socketed 4-10w Med. LED, 100w Equiv.