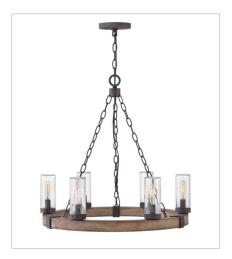

29207SQ LARGE SINGLE TIER 38" W, 28.5" H Socketed 12-5w Cand. LED, 60w Equiv.

29207SQ-LL LARGE SINGLE TIER 38" W, 28.5" H Socketed 12-4w Cand. LED \*Included

29208SQ LARGE SINGLE TIER 30" W, 27.8" H Socketed 9-5w Cand. LED, 60w Equiv.