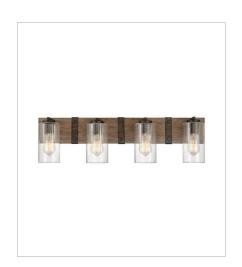

5942SQ TWO LIGHT VANITY 14.3" W, 8.3" H Socketed 2-10w Med. LED, 100w Equiv.

5943SQ THREE LIGHT VANITY 22" W, 8.3" H Socketed 3-10w Med. LED, 100w Equiv.

5944SQ FOUR LIGHT VANITY 30.8" W, 8.3" H Socketed 4-10w Med. LED, 100w Equiv.