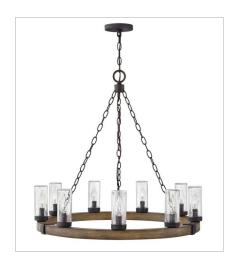

29207SQ LARGE SINGLE TIER 38" W, 28.5" H Socketed 12-5w Cand. LED, 60w Equiv.

29207SQ-LL LARGE SINGLE TIER 38" W, 28.5" H Socketed 12-4w Cand. LED \*Included

29208SQ LARGE SINGLE TIER 30" W, 27.8" H Socketed 9-5w Cand. LED, 60w Equiv.