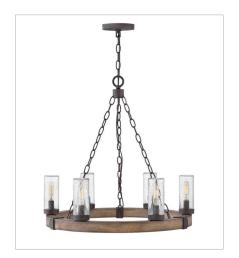

29208SQ-LL LARGE SINGLE TIER 30" W, 27.8" H Socketed 9-4w Cand. LED \*Included

HINKLEY 33000 Pin Oak Parkway Avon Lake, OH 44012 **PHONE: (440) 653-5500**Toll Free: 1 (800) 446-5539

hinkley.com

FINISH: Sequoia with Iron Rust accents

GLASS: Clear Seedy, Etched

29208SQ-LV MEDIUM SINGLE TIER 12V CHAN... 30" W, 27.8" H Socketed 9-3.50w Cand. LED \*Included

29209SQ EXTRA LARGE SINGLE TIER 46" W, 30.5" H Socketed 15-5w Cand. LED, 60w Equiv.