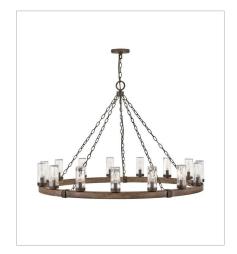

29207SQ LARGE SINGLE TIER 38" W, 28.5" H Socketed 12-5w Cand. LED, 60w Equiv.

29207SQ-LL LARGE SINGLE TIER 38" W, 28.5" H Socketed 12-4w Cand. LED \*Included

29208SQ LARGE SINGLE TIER 30" W, 27.8" H Socketed 9-5w Cand. LED, 60w Equiv.