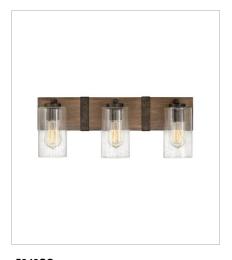

5942SQ TWO LIGHT VANITY 14.3" W, 8.3" H Socketed 2-10w Med. LED, 100w Equiv.

5943SQ THREE LIGHT VANITY 22" W, 8.3" H Socketed 3-10w Med. LED, 100w Equiv.

5944SQ FOUR LIGHT VANITY 30.8" W, 8.3" H Socketed 4-10w Med. LED, 100w Equiv.