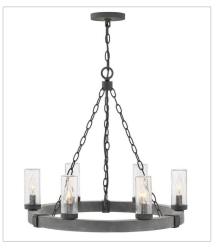

## SAWYER

The fresh, rustic design of the Sawyer collection will enhance any living experience with a warm, cozy ambiance. The Sequoia finish with Iron Rust accents paired with clear seedy glass offers a farmhouse chic style.

FINISH: Aged Zinc with Distressed Black

accents

GLASS: Clear Seedy, Etched

29208DZ-LL LARGE SINGLE TIER 30" W, 27.8" H Socketed 9-4w Cand. LED \*Included

29208DZ-LV
MEDIUM SINGLE TIER 12V CHAN...
30" W, 27.8" H
Socketed
9-3.50w Cand. LED \*Included