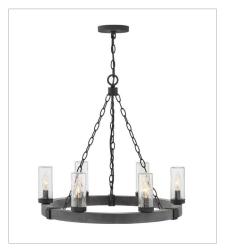

## SAWYER

**OPEN AIR**<sup>™</sup> collection

The fresh, rustic design of the Sawyer collection will enhance any living experience with a warm, cozy ambiance. The Sequoia finish with Iron Rust accents paired with clear seedy glass offers a farmhouse chic style.

FINISH: Aged Zinc with Distressed Black

accents

GLASS: Clear Seedy, Etched

29206DZ MEDIUM SINGLE TIER 24" W, 23.3" H Socketed 6-5w Cand. LED, 60w Equiv.

29206DZ-LL MEDIUM SINGLE TIER 24" W, 23.3" H Socketed 6-4w Cand. LED \*Included

29206DZ-LV
MEDIUM SINGLE TIER 12V CHAN...
24" W, 23.3" H
Socketed
6-3.50w Cand. LED \*Included

29207DZ LARGE SINGLE TIER 38" W, 28.5" H Socketed 12-5w Cand. LED, 60w Equiv.

29207DZ-LL LARGE SINGLE TIER 38" W, 28.5" H Socketed 12-4w Cand. LED \*Included