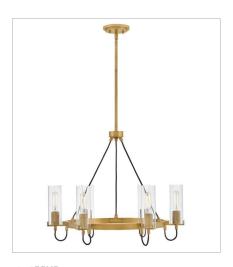

58063HB
MEDIUM THREE LIGHT VANITY
23" W, 8.3" H
Socketed
3-5w Cand. LED, 60w Equiv.

**58064HB**LARGE FOUR LIGHT VANITY 30" W, 8.3" H
Socketed
4-5w Cand. LED, 60w Equiv.

37855HB MEDIUM CHANDELIER 28" W, 22.3" H Socketed 6-7w Med. LED, 60w Equiv.