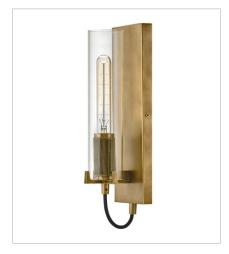

FINISH: Heritage Brass GLASS: Clear

37850HB
MEDIUM SINGLE LIGHT SCONCE
4.5" W, 16.3" H
Socketed
1-12w Med. LED \*Included, 60w Equiv.

58062HB SMALL TWO LIGHT VANITY 13.8" W, 8.3" H Socketed 2-5w Cand. LED, 60w Equiv.