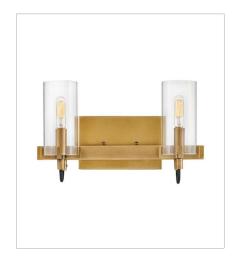

FINISH: Heritage Brass GLASS: Clear

37850HB
MEDIUM SINGLE LIGHT SCONCE
4.5" W, 16.3" H
Socketed
1-12w Med. LED \*Included, 60w Equiv.

58062HB SMALL TWO LIGHT VANITY 13.8" W, 8.3" H Socketed 2-5w Cand. LED, 60w Equiv.