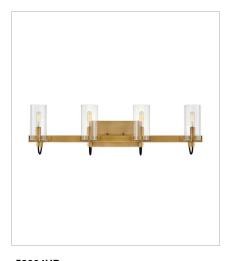

58063HB
MEDIUM THREE LIGHT VANITY
23" W, 8.3" H
Socketed
3-5w Cand. LED, 60w Equiv.

**58064HB**LARGE FOUR LIGHT VANITY 30" W, 8.3" H
Socketed
4-5w Cand. LED, 60w Equiv.

37855HB MEDIUM CHANDELIER 28" W, 22.3" H Socketed 6-7w Med. LED, 60w Equiv.