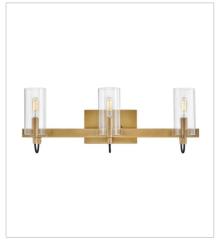

58063HB
MEDIUM THREE LIGHT VANITY
23" W, 8.3" H
Socketed
3-5w Cand. LED, 60w Equiv.

**58064HB**LARGE FOUR LIGHT VANITY 30" W, 8.3" H
Socketed
4-5w Cand. LED, 60w Equiv.

37855HB MEDIUM CHANDELIER 28" W, 22.3" H Socketed 6-7w Med. LED, 60w Equiv.