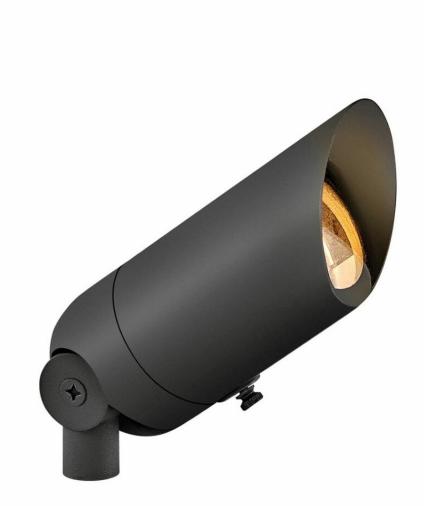

## LUMACORE ACCENT SPOT LIGHT

120V VARIABLE OUTPUT LED 3000K

## 5536SK-LMA30K

Accentuate your home's architecture and highlight your landscape's natural beauty with a warm ambient glow. Hinkley's Variable Output LumaCORE<sup>™</sup> LED Accent Lighting Systems are expertly engineered to withstand the elements and provide complete control over wattage and beam spread. 120V Spotlights are engineered to enhance your entire property with brighter, more powerful illumination.

## HINKLEY

FINISH: Satin Black GLASS: Clear Lens WIDTH: 5.8" HEIGHT: 3.3" LIGHT SOURCE: LumaCore WATTAGE: 12w, 8w, 5w. 3w LumaCore LED \*Included

HINKLEY 33000 Pin Oak Parkway Avon Lake, OH 44012 PHONE: (440) 653-5500 Toll Free: 1 (800) 446-5539 hinkley.com