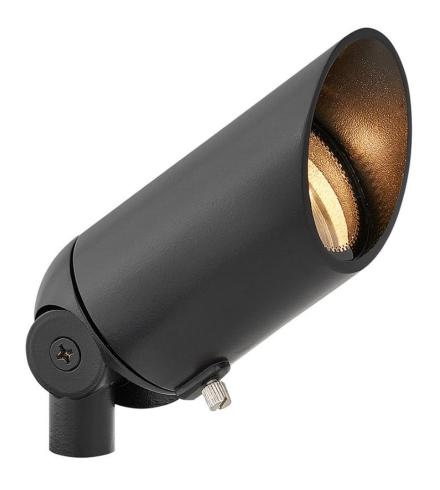

## LUMACORE ACCENT SPOT LIGHT

120V VARIABLE OUTPUT LED 2700K

## 5536SK-LMA27K

Accentuate your home's architecture and highlight your landscape's natural beauty with a warm ambient glow. Hinkley's Variable Output LumaCORE™ LED Accent Lighting Systems are expertly engineered to withstand the elements and provide complete control over wattage and beam spread. 120V Spotlights are engineered to enhance your entire property with brighter, more powerful illumination.

FINISH: Satin Black GLASS: Clear Lens

**WIDTH**: 5.8" **HEIGHT**: 3.3"

LIGHT SOURCE: LumaCore

**HINKLEY** 33000 Pin Oak Parkway Avon Lake, OH 44012 **PHONE: (440) 653-5500** Toll Free: 1 (800) 446-5539 hinkley.com