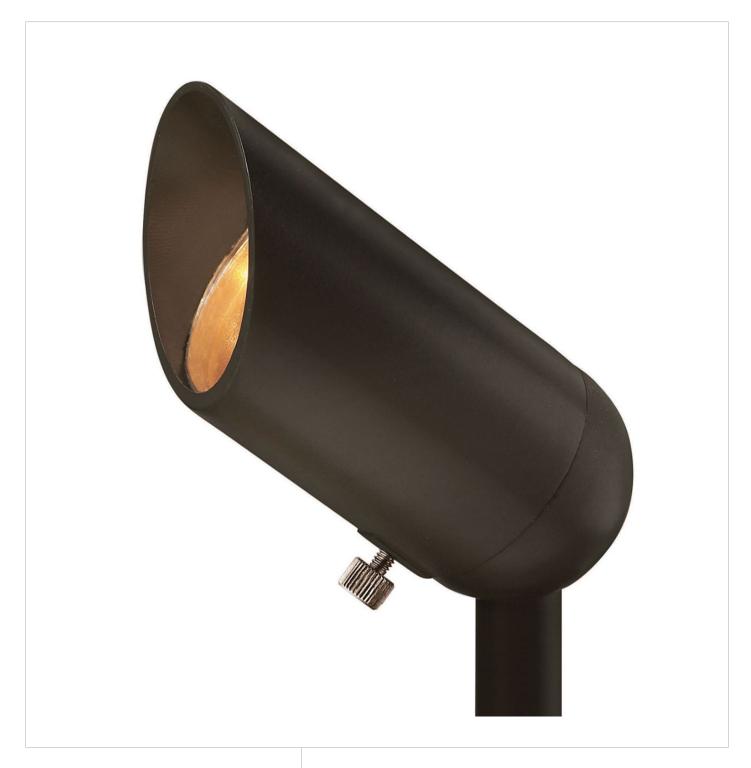

## LUMACORE ACCENT SPOT LIGHT

120V VARIABLE OUTPUT LED 2700K

## 5536BZ-LMA27K

Accentuate your home's architecture and highlight your landscape's natural beauty with a warm ambient glow. Hinkley's Variable Output LumaCORE™ LED Accent Lighting Systems are expertly engineered to withstand the elements and provide complete control over wattage and beam spread. 120V Spotlights are engineered to enhance your entire property with brighter, more powerful illumination.

FINISH: Bronze
GLASS: Clear Lens

**WIDTH**: 5.8" **HEIGHT**: 3.3"

LIGHT SOURCE: LumaCore

**HINKLEY** 33000 Pin Oak Parkway Avon Lake, OH 44012 **PHONE: (440) 653-5500** Toll Free: 1 (800) 446-5539 hinkley.com