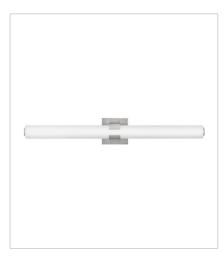

## **AIDEN**

Bold and balanced are the defining elements of Aiden. A striking, signature cuff centers the etched white glass baton, while matching end caps complete the simple symmetry. The clean transitional silhouette can be mounted vertically or horizontally with Invisimount for a look that is as flexible as it is fashionable.

FINISH: Brushed Nickel GLASS: Etched White

**53060BN**MEDIUM LED SCONCE
4.8" W, 13.5" H
Integrated LED
20w LED \*Included

53062BN
MEDIUM LED VANITY
22.8" W, 4.8" H
Integrated LED
36w LED \*Included

53063BN LARGE LED VANITY 31.3" W, 4.8" H Integrated LED 53w LED \*Included