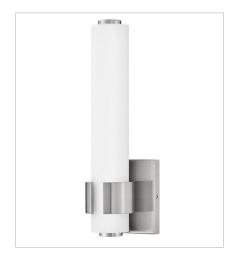

## **AIDEN**

Bold and balanced are the defining elements of Aiden. A striking, signature cuff centers the etched white glass baton, while matching end caps complete the simple symmetry. The clean transitional silhouette can be mounted vertically or horizontally with Invisimount for a look that is as flexible as it is fashionable.

FINISH: Brushed Nickel GLASS: Etched White

**53060BN**MEDIUM LED SCONCE
4.8" W, 13.5" H
Integrated LED
20w LED \*Included

53062BN
MEDIUM LED VANITY
22.8" W, 4.8" H
Integrated LED
36w LED \*Included

53063BN LARGE LED VANITY 31.3" W, 4.8" H Integrated LED 53w LED \*Included