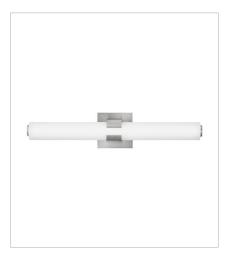

## **AIDEN**

Bold and balanced are the defining elements of Aiden. A striking, signature cuff centers the etched white glass baton, while matching end caps complete the simple symmetry. The clean transitional silhouette can be mounted vertically or horizontally with Invisimount for a look that is as flexible as it is fashionable.

FINISH: Brushed Nickel GLASS: Etched White

**53060BN**MEDIUM LED SCONCE
4.8" W, 13.5" H
Integrated LED
20w LED \*Included

53062BN
MEDIUM LED VANITY
22.8" W, 4.8" H
Integrated LED
36w LED \*Included

53063BN LARGE LED VANITY 31.3" W, 4.8" H Integrated LED 53w LED \*Included