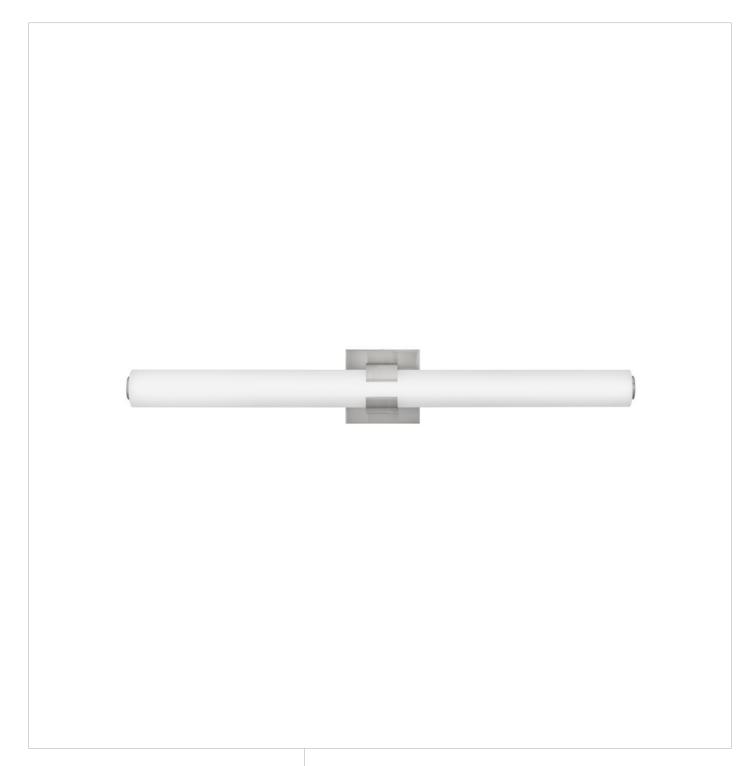

## **AIDEN**

LARGE LED VANITY

## 53063BN

Bold and balanced are the defining elements of Aiden. A striking, signature cuff centers the etched white glass baton, while matching end caps complete the simple symmetry. The clean transitional silhouette can be mounted vertically or horizontally with Invisimount for a look that is as flexible as it is fashionable.

FINISH: Brushed Nickel GLASS: Etched White

**WIDTH**: 31.3" **HEIGHT**: 4.8" **DEPTH**: 0

LIGHT SOURCE: Integrated LED

HINKLEY 33000 Pin Oak Parkway Avon Lake, OH 44012 **PHONE: (440) 653-5500** Toll Free: 1 (800) 446-5539 hinkley.com