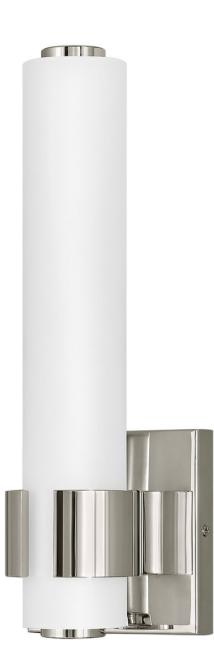

## 53060PN

Bold and balanced are the defining elements of Aiden. A striking, signature cuff centers the etched white glass baton, while matching end caps complete the simple symmetry. The clean transitional silhouette can be mounted vertically or horizontally with Invisimount for a look that is as flexible as it is fashionable.

FINISH: Polished Nickel GLASS: Etched White WIDTH: 4.8" HEIGHT: 13.5" DEPTH: 0 LIGHT SOURCE: Integrated LED