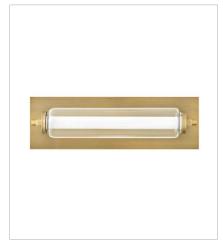

## **LUCIEN**

Lucien possesses a refined architectural style for updated traditional and transitional interiors. The integrated LED light source is layered within a cylindrical-shaped clear outer glass and is designed to stand out against a Lacquered Brass or Black backplate for a bold, rich, and timeless look. For added customization, this sconce can be mounted horizontally or vertically.

FINISH: Lacquered Brass GLASS: Clear & Etched Opal

**52020LCB**MEDIUM LED VANITY
5" W, 16.5" H
Integrated LED
12w LED \*Included

**52022LCB**LARGE LED VANITY
24" W, 5" H
Integrated LED
20w LED \*Included