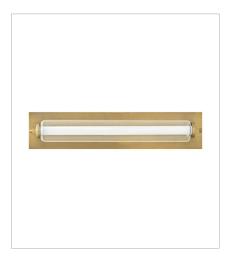

## **LUCIEN**

Lucien possesses a refined architectural style for updated traditional and transitional interiors. The integrated LED light source is layered within a cylindrical-shaped clear outer glass and is designed to stand out against a Lacquered Brass or Black backplate for a bold, rich, and timeless look. For added customization, this sconce can be mounted horizontally or vertically.

FINISH: Lacquered Brass GLASS: Clear & Etched Opal

**52020LCB**MEDIUM LED VANITY
5" W, 16.5" H
Integrated LED
12w LED \*Included

**52022LCB**LARGE LED VANITY
24" W, 5" H
Integrated LED
20w LED \*Included