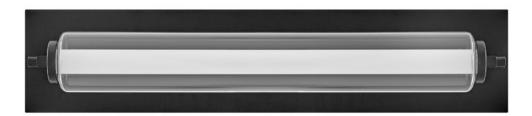

## **LUCIEN**

LARGE LED VANITY

## 52022BK

Lucien possesses a refined architectural style for updated traditional and transitional interiors. The integrated LED light source is layered within a cylindrical-shaped clear outer glass and is designed to stand out against a Lacquered Brass or Black backplate for a bold, rich, and timeless look. For added customization, this sconce can be mounted horizontally or vertically.

FINISH: Black

GLASS: Clear & Etched Opal

WIDTH: 24" HEIGHT: 5" DEPTH: 0

**LIGHT SOURCE**: Integrated LED

**HINKLEY** 33000 Pin Oak Parkway Avon Lake, OH 44012 **PHONE: (440) 653-5500** Toll Free: 1 (800) 446-5539 hinkley.com