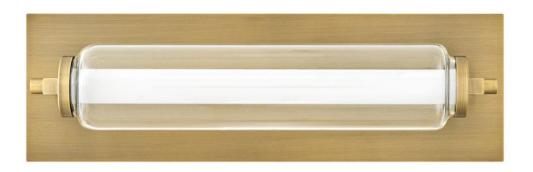

## **LUCIEN**

MEDIUM LED VANITY

## 52020LCB

Lucien possesses a refined architectural style for updated traditional and transitional interiors. The integrated LED light source is layered within a cylindrical-shaped clear outer glass and is designed to stand out against a Lacquered Brass or Black backplate for a bold, rich, and timeless look. For added customization, this sconce can be mounted horizontally or vertically.

FINISH: Lacquered Brass

GLASS: Clear & Etched Opal

WIDTH: 5" HEIGHT: 16.5" DEPTH: 0

**LIGHT SOURCE**: Integrated LED

HINKLEY 33000 Pin Oak Parkway Avon Lake, OH 44012 **PHONE: (440) 653-5500** Toll Free: 1 (800) 446-5539 hinkley.com