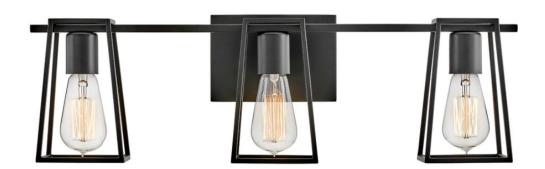

## 5163BK

Filmore's open cage silhouette is a perfect showcase for vintage filament bulbs while offering a glimpse of its workhorse mentality. An industrial-inspired backplate and fitter ensure that effortless style reigns supreme. Filmore is sure to add no-nonsense function and a transitional spirit to any space and is available in a variety of finishes.

## FINISH: Black WIDTH: 24" HEIGHT: 7.5" DEPTH: 0 LIGHT SOURCE: Socketed WATTAGE: 3-14w Med. LED, 100w Equiv.

HINKLEY

HINKLEY 33000 Pin Oak Parkway Avon Lake, OH 44012 PHONE: (440) 653-5500 Toll Free: 1 (800) 446-5539 hinkley.com