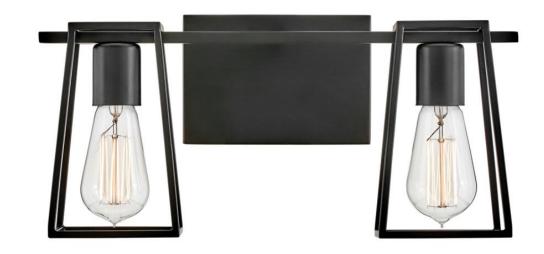

## 5162BK

Filmore's open cage silhouette is a perfect showcase for vintage filament bulbs while offering a glimpse of its workhorse mentality. An industrial-inspired backplate and fitter ensure that effortless style reigns supreme. Filmore is sure to add no-nonsense function and a transitional spirit to any space and is available in a variety of finishes.

## HINKLEY

FINISH: Black WIDTH: 16" HEIGHT: 7.5" DEPTH: 0 LIGHT SOURCE: Socketed WATTAGE: 2-14w Med. LED, 100w Equiv.

HINKLEY 33000 Pin Oak Parkway Avon Lake, OH 44012 PHONE: (440) 653-5500 Toll Free: 1 (800) 446-5539 hinkley.com