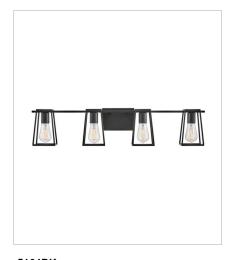

5164BK LARGE FOUR LIGHT VANITY 33.5" W, 7.5" H Socketed 4-14w Med. LED, 100w Equiv.