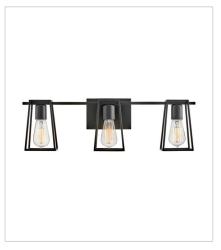

FINISH: Black

**5160BK**SMALL SINGLE LIGHT VANITY
4.5" W, 7.5" H
Socketed
1-14w Med. LED, 100w Equiv.

5162BK SMALL TWO LIGHT VANITY 16" W, 7.5" H Socketed 2-14w Med. LED, 100w Equiv.

**5163BK**MEDIUM THREE LIGHT VANITY 24" W, 7.5" H
Socketed
3-14w Med. LED, 100w Equiv.