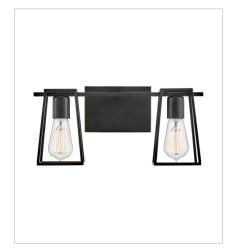

FINISH: Black

**5160BK**SMALL SINGLE LIGHT VANITY
4.5" W, 7.5" H
Socketed
1-14w Med. LED, 100w Equiv.

5162BK SMALL TWO LIGHT VANITY 16" W, 7.5" H Socketed 2-14w Med. LED, 100w Equiv.

**5163BK**MEDIUM THREE LIGHT VANITY 24" W, 7.5" H
Socketed
3-14w Med. LED, 100w Equiv.