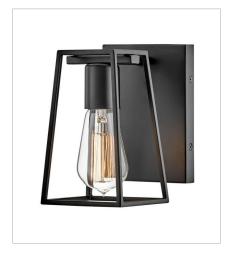

FINISH: Black

**5160BK**SMALL SINGLE LIGHT VANITY
4.5" W, 7.5" H
Socketed
1-14w Med. LED, 100w Equiv.

5162BK SMALL TWO LIGHT VANITY 16" W, 7.5" H Socketed 2-14w Med. LED, 100w Equiv.

**5163BK**MEDIUM THREE LIGHT VANITY 24" W, 7.5" H
Socketed
3-14w Med. LED, 100w Equiv.