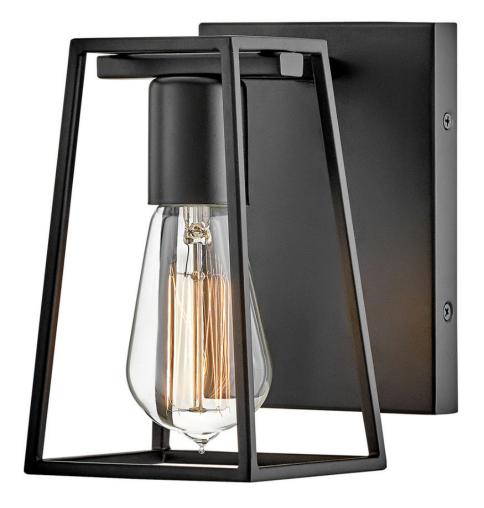

## **FILMORE**

SMALL SINGLE LIGHT VANITY

## 5160BK

Filmore's open cage silhouette is a perfect showcase for vintage filament bulbs while offering a glimpse of its workhorse mentality. An industrial-inspired backplate and fitter ensure that effortless style reigns supreme. Filmore is sure to add no-nonsense function and a transitional spirit to any space and is available in a variety of finishes.

FINISH: Black WIDTH: 4.5" HEIGHT: 7.5" DEPTH: 0

LIGHT SOURCE: Socketed

WATTAGE: 1-14w Med. LED, 100w Equiv.

**HINKLEY** 33000 Pin Oak Parkway Avon Lake, OH 44012 **PHONE: (440) 653-5500** Toll Free: 1 (800) 446-5539 hinkley.com