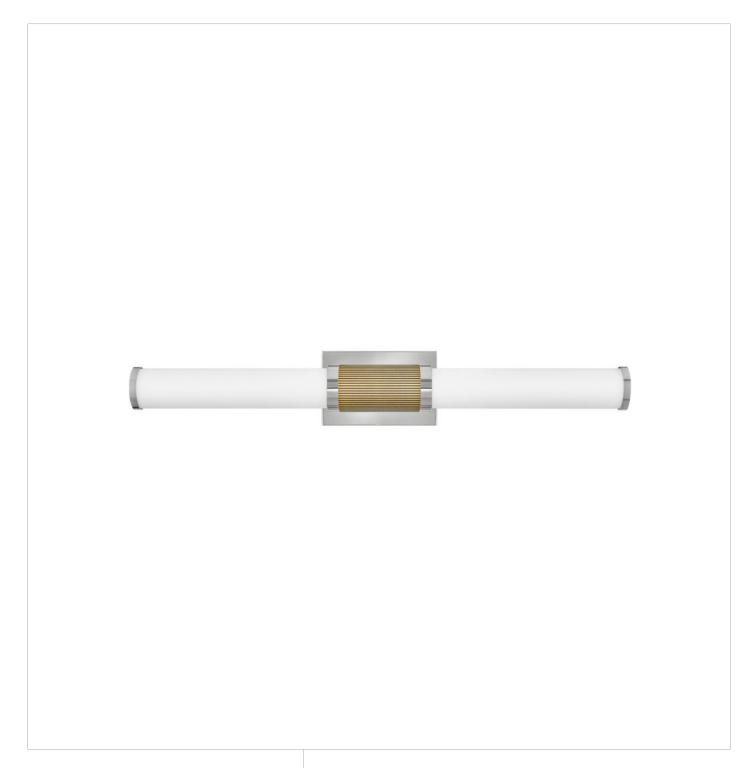

## 50063PN

A timeless and tailored design with versatile, two-toned finish options ensures Zevi will shine among various décors. Both industrial in form and transitional in style, Zevi features a striking, signature ribbed cuff that centers an etched opal glass baton. This integrated LED sconce can be mounted vertically and horizontally and comes in three finish combinations.

FINISH: Polished Nickel GLASS: Etched Opal

**WIDTH**: 29" **HEIGHT**: 4.5" **DEPTH**: 0

**LIGHT SOURCE**: Integrated LED

hinkley.com

PHONE: (440) 653-5500 Toll Free: 1 (800) 446-5539