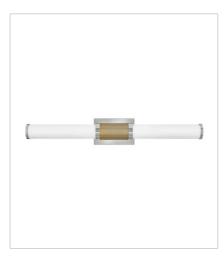

## **ZEVI**

A timeless and tailored design with versatile, two-toned finish options ensures Zevi will shine among various décors. Both industrial in form and transitional in style, Zevi features a striking, signature ribbed cuff that centers an etched opal glass baton. This integrated LED sconce can be mounted vertically and horizontally and comes in three finish combinations.

50063PN LARGE LED VANITY 29" W, 4.5" H Integrated LED 40w LED \*Included