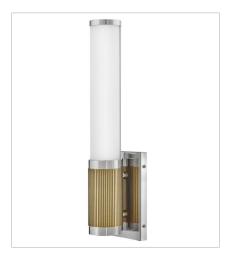

## **ZEVI**

A timeless and tailored design with versatile, two-toned finish options ensures Zevi will shine among various décors. Both industrial in form and transitional in style, Zevi features a striking, signature ribbed cuff that centers an etched opal glass baton. This integrated LED sconce can be mounted vertically and horizontally and comes in three finish combinations.

FINISH: Polished Nickel with Lacquered

Brass accents, Polished Nickel

GLASS: Etched Opal

50060PN
MEDIUM LED SCONCE
4.5" W, 17.5" H
Integrated LED
20w LED \*Included

50062PN
MEDIUM LED VANITY
22.8" W, 4.5" H
Integrated LED
33w LED \*Included, 33w Equiv.