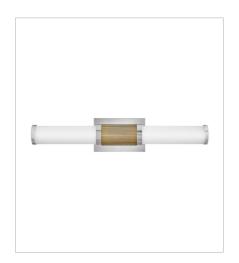

## **ZEVI**

A timeless and tailored design with versatile, two-toned finish options ensures Zevi will shine among various décors. Both industrial in form and transitional in style, Zevi features a striking, signature ribbed cuff that centers an etched opal glass baton. This integrated LED sconce can be mounted vertically and horizontally and comes in three finish combinations.

FINISH: Polished Nickel with Lacquered

Brass accents, Polished Nickel

GLASS: Etched Opal

50060PN
MEDIUM LED SCONCE
4.5" W, 17.5" H
Integrated LED
20w LED \*Included

50062PN
MEDIUM LED VANITY
22.8" W, 4.5" H
Integrated LED
33w LED \*Included, 33w Equiv.