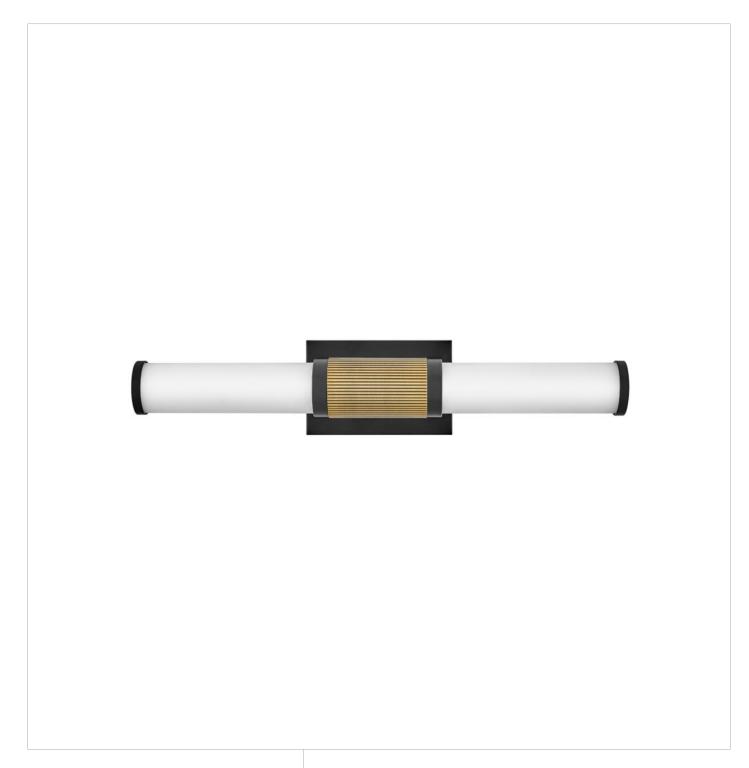

## ZEVI

MEDIUM LED VANITY

## 50062BK-LCB

A timeless and tailored design with versatile, two-toned finish options ensures Zevi will shine among various décors. Both industrial in form and transitional in style, Zevi features a striking, signature ribbed cuff that centers an etched opal glass baton. This integrated LED sconce can be mounted vertically and horizontally and comes in three finish combinations.

FINISH: Black

GLASS: Etched Opal

WIDTH: 22.8" HEIGHT: 4.5"

 $\textbf{DEPTH} \colon 0$ 

LIGHT SOURCE: Integrated LED WATTAGE: 33w LED \*Included

**HINKLEY** 33000 Pin Oak Parkway Avon Lake, OH 44012 **PHONE: (440) 653-5500** Toll Free: 1 (800) 446-5539 hinkley.com