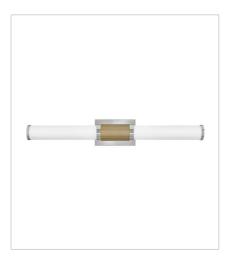

## **ZEVI**

A timeless and tailored design with versatile, two-toned finish options ensures Zevi will shine among various décors. Both industrial in form and transitional in style, Zevi features a striking, signature ribbed cuff that centers an etched opal glass baton. This integrated LED sconce can be mounted vertically and horizontally and comes in three finish combinations.

50063PN LARGE LED VANITY 29" W, 4.5" H Integrated LED