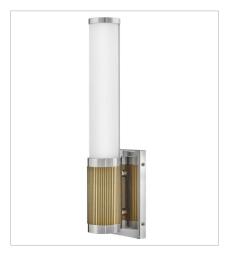

## **ZEVI**

A timeless and tailored design with versatile, two-toned finish options ensures Zevi will shine among various décors. Both industrial in form and transitional in style, Zevi features a striking, signature ribbed cuff that centers an etched opal glass baton. This integrated LED sconce can be mounted vertically and horizontally and comes in three finish combinations.

FINISH: Polished Nickel with Lacquered

Brass accents, Polished Nickel

GLASS: Etched Opal

**50060PN**MEDIUM LED VANITY
4.5" W, 17.5" H
Integrated LED

50062PN
LARGE LED VANITY
22.8" W, 4.5" H
Integrated LED
33w LED \*Included, 33w Equiv.