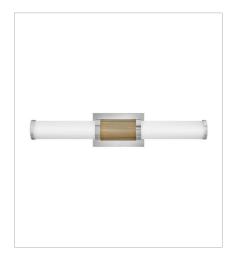

## **ZEVI**

A timeless and tailored design with versatile, two-toned finish options ensures Zevi will shine among various décors. Both industrial in form and transitional in style, Zevi features a striking, signature ribbed cuff that centers an etched opal glass baton. This integrated LED sconce can be mounted vertically and horizontally and comes in three finish combinations.

FINISH: Polished Nickel with Lacquered

Brass accents, Polished Nickel

GLASS: Etched Opal

**50060PN**MEDIUM LED VANITY
4.5" W, 17.5" H
Integrated LED

50062PN
LARGE LED VANITY
22.8" W, 4.5" H
Integrated LED
33w LED \*Included, 33w Equiv.