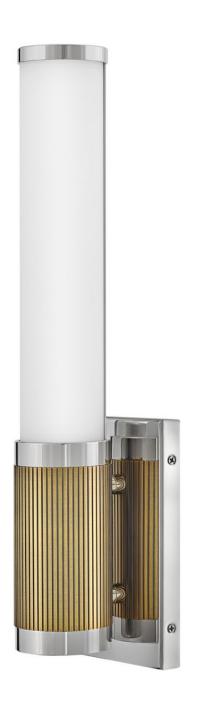

## ZEVI

MEDIUM LED VANITY

## 50060PN

A timeless and tailored design with versatile, two-toned finish options ensures Zevi will shine among various décors. Both industrial in form and transitional in style, Zevi features a striking, signature ribbed cuff that centers an etched opal glass baton. This integrated LED sconce can be mounted vertically and horizontally and comes in three finish combinations.

**FINISH**: Polished Nickel **GLASS**: Etched Opal

**WIDTH**: 4.5" **HEIGHT**: 17.5"

**DEPTH**: 0

**LIGHT SOURCE**: Integrated LED

PHONE: (440) 653-5500

Toll Free: 1 (800) 446-5539