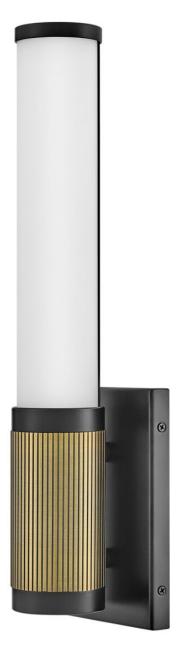

## ZEVI

MEDIUM LED SCONCE

## 50060BK-LCB

A timeless and tailored design with versatile, two-toned finish options ensures Zevi will shine among various décors. Both industrial in form and transitional in style, Zevi features a striking, signature ribbed cuff that centers an etched opal glass baton. This integrated LED sconce can be mounted vertically and horizontally and comes in three finish combinations.

## HINKLEY

FINISH: Black GLASS: Etched Opal WIDTH: 4.5" HEIGHT: 17.5" DEPTH: 0 LIGHT SOURCE: Integrated LED WATTAGE: 20w LED \*Included

HINKLEY 33000 Pin Oak Parkway Avon Lake, OH 44012 PHONE: (440) 653-5500 Toll Free: 1 (800) 446-5539 hinkley.com