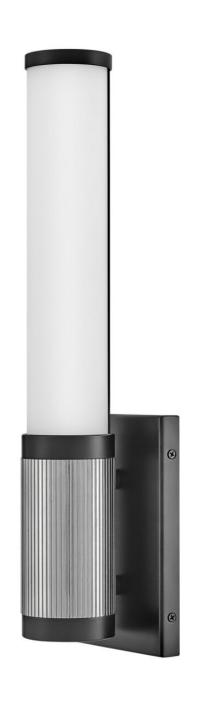

## ZEVI

MEDIUM LED SCONCE

## 50060BK-CM

A timeless and tailored design with versatile, two-toned finish options ensures Zevi will shine among various décors. Both industrial in form and transitional in style, Zevi features a striking, signature ribbed cuff that centers an etched opal glass baton. This integrated LED sconce can be mounted vertically and horizontally and comes in three finish combinations.

FINISH: Black

GLASS: Etched Opal

**WIDTH**: 4.5" **HEIGHT**: 17.5"

**DEPTH**: 0

LIGHT SOURCE: Integrated LED WATTAGE: 20w LED \*Included

**PHONE: (440) 653-5500** Toll Free: 1 (800) 446-5539 hinkley.com