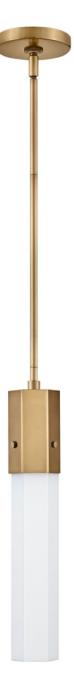

## 45037HB

For a profile that is unpretentious, yet unforgettable, view all the sides of Facet. Interesting angles combine with a bold center bracelet to create the edgy and contemporary look. Hexagonal etched glass is highlighted by a Black Oxide or Heritage Brass center and end caps of the same shape, while the hidden mounting hardware remains unseen to simply highlight the superior style.

## HINKLEY

FINISH: Heritage Brass GLASS: Etched Opal WIDTH: 3.3" HEIGHT: 16.8" DEPTH: 0 LIGHT SOURCE: Socketed WATTAGE: 1-10w Med. LED, 60w Equiv.

HINKLEY 33000 Pin Oak Parkway Avon Lake, OH 44012 PHONE: (440) 653-5500 Toll Free: 1 (800) 446-5539 hinkley.com