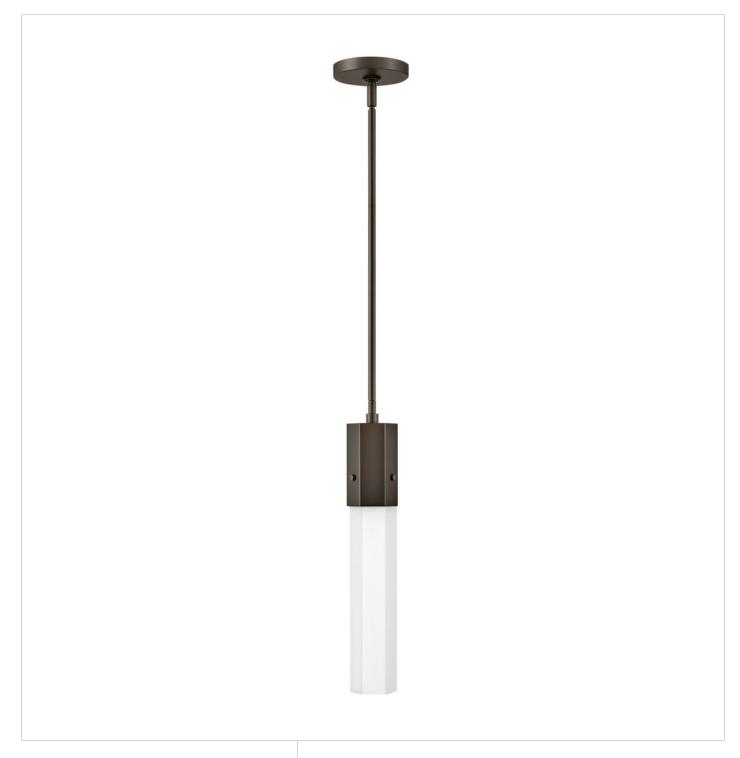

## **FACET**

EXTRA SMALL PENDANT

## 45037BX

For a profile that is unpretentious, yet unforgettable, view all the sides of Facet. Interesting angles combine with a bold center bracelet to create the edgy and contemporary look. Hexagonal etched glass is highlighted by a Black Oxide or Heritage Brass center and end caps of the same shape, while the hidden mounting hardware remains unseen to simply highlight the superior style.

FINISH: Black Oxide GLASS: Etched Opal

**WIDTH**: 3.3" **HEIGHT**: 16.8" **DEPTH**: 0

**LIGHT SOURCE**: Socketed

WATTAGE: 1-10w Med. LED, 60w Equiv.

Toll Free: 1 (800) 446-5539