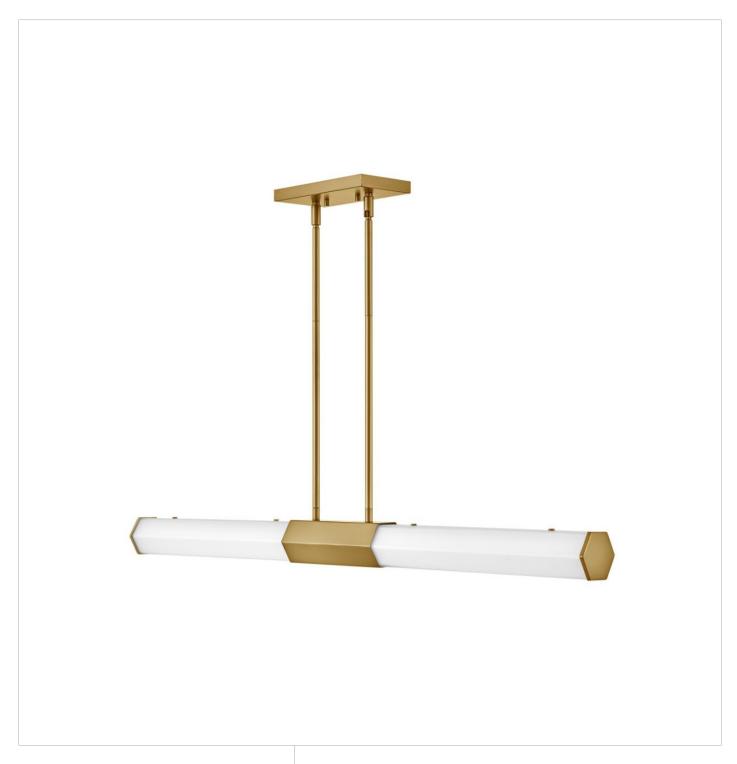

## **FACET**

MEDIUM LED LINEAR

## 45035HB

For a profile that is unpretentious, yet unforgettable, view all the sides of Facet. Interesting angles combine with a bold center bracelet to create the edgy and contemporary look. Hexagonal etched glass is highlighted by a Black Oxide or Heritage Brass center and end caps of the same shape, while the hidden mounting hardware remains unseen to simply highlight the superior style.

FINISH: Heritage Brass GLASS: Etched Opal

**WIDTH**: 40" **HEIGHT**: 3.5"

**LIGHT SOURCE**: Integrated LED

WATTAGE: 48w LED \*Included, 4 x 75w Equiv.

**HINKLEY** 33000 Pin Oak Parkway Avon Lake, OH 44012 **PHONE: (440) 653-5500** Toll Free: 1 (800) 446-5539 hinkley.com