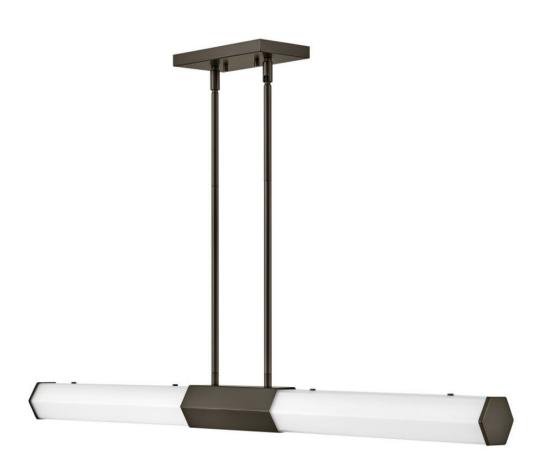

## 45035BX

For a profile that is unpretentious, yet unforgettable, view all the sides of Facet. Interesting angles combine with a bold center bracelet to create the edgy and contemporary look. Hexagonal etched glass is highlighted by a Black Oxide or Heritage Brass center and end caps of the same shape, while the hidden mounting hardware remains unseen to simply highlight the superior style.

## HINKLEY

FINISH: Black Oxide GLASS: Etched Opal WIDTH: 40" HEIGHT: 3.5" LIGHT SOURCE: Integrated LED WATTAGE: 48w LED \*Included, 4 x 75w Equiv.

HINKLEY 33000 Pin Oak Parkway Avon Lake, OH 44012 PHONE: (440) 653-5500 Toll Free: 1 (800) 446-5539 hinkley.com