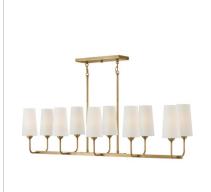

**FINISH**: Heritage Brass **SHADE**: Natural Paper

45000HB MEDIUM SINGLE LIGHT SCONCE 5.5" W, 13.8" H Socketed 1-5w Cand. LED, 60w Equiv.

45005HB MEDIUM TEN LIGHT LINEAR 44.3" W, 12" H Socketed 10-5w Cand. LED, 60w Equiv.