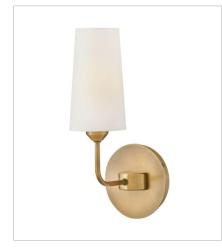

**FINISH**: Heritage Brass **SHADE**: Natural Paper

45000HB MEDIUM SINGLE LIGHT SCONCE 5.5" W, 13.8" H Socketed 1-5w Cand. LED, 60w Equiv.

45005HB MEDIUM TEN LIGHT LINEAR 44.3" W, 12" H Socketed 10-5w Cand. LED, 60w Equiv.