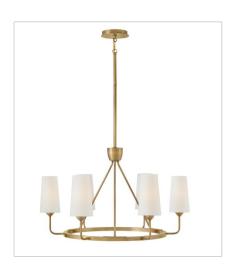

## 45006HB

MEDIUM SINGLE TIER CHANDELIER 28.8" W, 17.3" H Socketed 6-5w Cand. LED, 60w Equiv.

45009HB LARGE SINGLE TIER CHANDELIER 37.3" W, 17.3" H Socketed 9-5w Cand. LED, 60w Equiv.

HINKLEY 33000 Pin Oak Parkway Avon Lake, OH 44012 PHONE: (440) 653-5500 Toll Free: 1 (800) 446-5539 hinkley.com