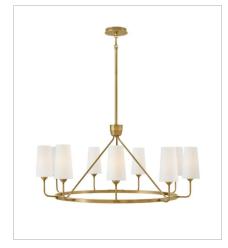

## 45006HB

MEDIUM SINGLE TIER CHANDELIER 28.8" W, 17.3" H Socketed 6-5w Cand. LED, 60w Equiv.

45009HB LARGE SINGLE TIER CHANDELIER 37.3" W, 17.3" H Socketed 9-5w Cand. LED, 60w Equiv.

HINKLEY 33000 Pin Oak Parkway Avon Lake, OH 44012 PHONE: (440) 653-5500 Toll Free: 1 (800) 446-5539 hinkley.com